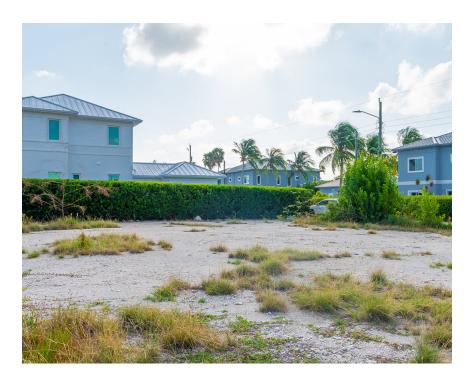

# CLIPPER BAY LOT WITH DOCK

This brilliantly located lot on Seven Mile Beach Corridor boasts over 80ft canal frontage, engineered boat dock and is filled and ready to start construction with all utilities already on site. Walking distance to Seven Mile Beach, Camana Bay, The Ritz Carlton and many other locations.

### **Features:**

**a** 0.3434 Acres

**☆** Canal Front, Canal View

A Low Density Residential

MLS: 415010

Michael Binckes
Sales Associate
michael.binckes@remax.ky
+1 (345) 945 2011

remax.ky