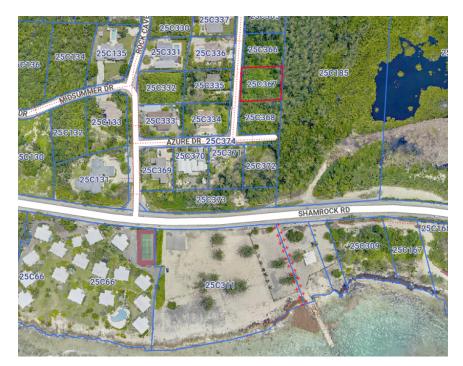

# BEAUTIFUL LARGE FAMILY HOME LOT, ORCHID HEIGHTS (.29

Nestled away in a quite subdivision, this . 289 Ac lot is perfect for a first time buyer looking to build a starter home or a Developer looking to build a beautiful spec house.

### Location:

Spotts

## **Features:**

- 📜 12632.4 Sq Ft.
- .2892 Acres
- Garden View, Water View
- 🦺 Low Density Residential

MLS: 415029

Marques Riddick
Sales Associate
marques.riddick@remax.ky
+1 (345) 233 5000

remax.ky