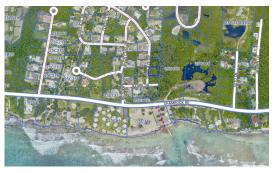

# BEAUTIFUL LARGE FAMILY HOME LOT, ORCHID HEIGHTS (.29

Nestled away in a quite subdivision, this . 289 Ac lot is perfect for a first time buyer looking to build a starter home or a Developer looking to build a beautiful spec house.

### Location:

Spotts

## **Features:**

- 📜 12632.4 Sq Ft.
- .2892 Acres
- Garden View, Water View
- 🦺 Low Density Residential

MLS: 415029

Marques Riddick
Sales Associate
marques.riddick@remax.ky
+1 (345) 233 5000

remax.ky