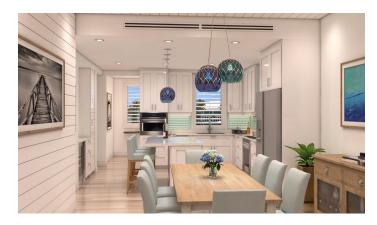

### **Property Details**

- Breakfast
- Central AC
- Dishwasher
- Elevator
- Kitchen area
- Oven: Electric
- Porch: Unscreened
- Septic
- Washer/Dryer: Yes

- Cable TV
- City Water
- Disposal
- Fence
- Living Room
- Patio
- Refrigerator
- Stories: 3
- Water Frontage

- Carport: Yes
- Dining Area
- Dock
- Kitchen
- Microwave
- Pool

Strata#

- Security
- **Utility Room**

1