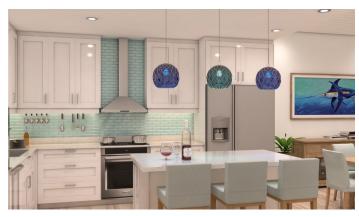

## Catalina Bay Corner Seafront 3BR Ground Floor #112

These corner locations are the best. Lots of natural light on all three sides and walk right out to the pool, beach, and clubhouse – no stairs or elevator needed.

### Catalina Bay Corner Seafront 3BR **Ground Floor #112**

### **Property Details**

- Breakfast
- Central AC
- Dishwasher
- Elevator
- Kitchen area
- Oven: Electric
- Porch: Unscreened
- Septic
- Washer/Dryer: Yes

- Cable TV
- City Water
- Disposal
- Fence
- Living Room
- Patio
- Refrigerator
- Stories: 3
- Water Frontage

- Carport: Yes
- Dining Area
- Dock
- Kitchen
- Microwave
- Pool

Strata#

- Security
- **Utility Room**

1