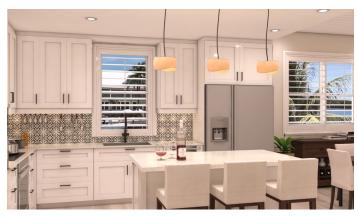

### **Property Details**

- Breakfast
- Central AC
- Dishwasher
- Elevator
- Kitchen area
- Oven: Electric
- Porch: Unscreened
- Septic
- Washer/Dryer: Yes

- Cable TV
- City Water
- Disposal
- Fence
- Living Room
- Patio
- Refrigerator
- Stories: 3
- Water Frontage

- Carport: Yes
- Dining Area
- Dock
- Kitchen
- Microwave
- Pool

Strata#

- Security
- **Utility Room**

1