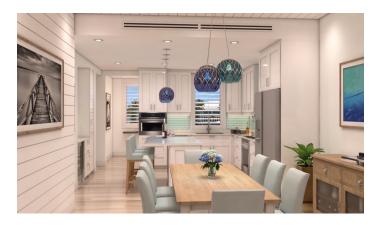

### **Property Details**

- Breakfast
- Central AC
- Dishwasher
- Elevator
- Kitchen area
- Oven: Electric
- Porch: Unscreened
- Septic
- Washer/Dryer: Yes

- Cable TV
- City Water
- Disposal
- Fence
- Living Room
- Patio
- Refrigerator
- Stories: 3
- Water Frontage

- Carport: Yes
- Dining Area
- Dock
- Kitchen
- Microwave
- Pool
- Security
- Utility Room