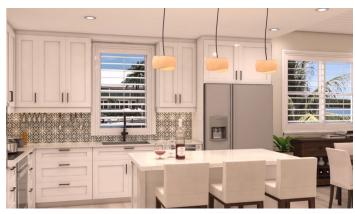

### **Property Details**

- Breakfast
- Central AC
- Dishwasher
- Elevator
- Kitchen area
- Oven: Electric
- Porch: Unscreened
- Septic
- Washer/Dryer: Yes

- Cable TV
- City Water
- Disposal
- Fence
- Living Room
- Patio
- Refrigerator
- Stories: 3
- Water Frontage

- Carport: Yes
- Dining Area
- Dock
- Kitchen
- Microwave
- Pool
- Security
- Utility Room