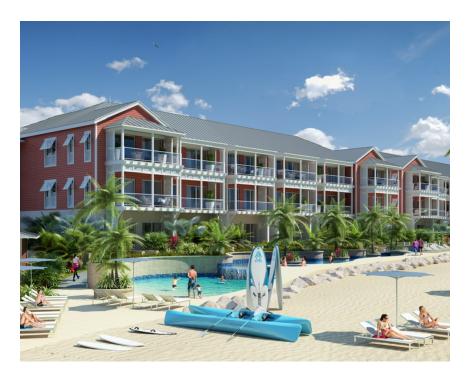

### Catalina Bay Corner Seafront 3BR Ground Floor #107

These corner locations are the best. Lots of natural light on all three sides and walk right out to the pool, beach, and clubhouse – no stairs or elevator needed.

### **Features:**

- 💢 2048 Sq Ft.
- 3 Bedrooms
- 3.5 Bathrooms
- 🕜 Canal Front,Water Front
- Condominium
- **2024**

MLS: 415073

Kim Lund

Broker / Owner
kim.lund@remaxky
+1 (345) 949 9772

Michael Binckes
Sales Associate
michael.binckes@remax.ky
+1 (345) 945 2011