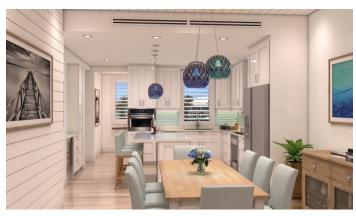

### **Property Details**

- Breakfast
- Central AC
- Dishwasher
- Elevator
- Kitchen area
- Oven: Electric
- Refrigerator
- Stories: 3
- Water Frontage

- Cable TV
- City Water
- Disposal
- Fence
- Living Room
- Pool
- Security
- Utility Room

- Carport: Yes
- Dining Area
- Dock
- Kitchen
- Microwave
- Porch: Unscreened
- Septic

Title

Washer/Dryer: Yes

Catalina Bay Seafront

2BR Third Floor #316