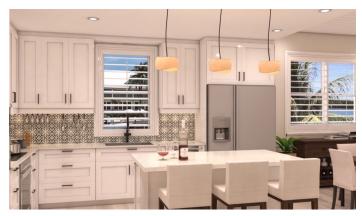

### **Property Details**

- Breakfast
- Central AC
- Dishwasher
- Elevator
- Kitchen area
- Oven: Electric
- Refrigerator
- Stories: 3
- Water Frontage

- Cable TV
- City Water
- Disposal
- Fence
- Living Room
- Pool
- Security
- Utility Room

- Carport: Yes
- Dining Area
- Dock
- Kitchen
- Microwave
- Porch: Unscreened
- Septic

Title

Washer/Dryer: Yes

Catalina Bay Seafront

2BR Third Floor #316