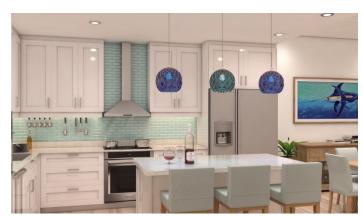

### **Property Details**

- Breakfast
- Central AC
- Dishwasher
- Elevator
- Kitchen area
- Oven: Electric
- Refrigerator
- Stories: 3
- Water Frontage

- Cable TV
- City Water
- Disposal
- Fence
- Living Room
- Pool
- Security
- Utility Room

- Carport: Yes
- Dining Area
- Dock
- Kitchen
- Microwave
- Porch: Unscreened
- Septic

Title

Washer/Dryer: Yes

Catalina Bay Seafront

2BR Third Floor #316