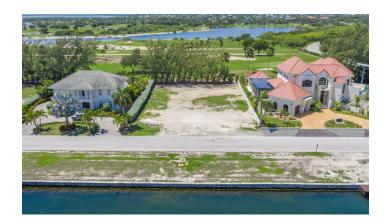

### CRYSTAL HARBOUR CANAL LOT WITH GOLF COURSE VIEWS

# FOR SALE USD\$999,990

Expired

With 102 feet of water frontage, this large, 0. 4 acre lot in the sought after area of Crystal Harbour is surrounded by multi million dollar homes.

### **Features:**

- **1**.4035 Acres
- ☆ Canal Front,Golf View,Water Front
- A Low Density Residential

MLS: 415102

Alan O'Connell
Sales Associate
alan.oconnell@remax.ky
+1 (345) 233 5222

James Bovell
Broker / Owner
james.bovell@remax.ky
+1 (345) 945 4000