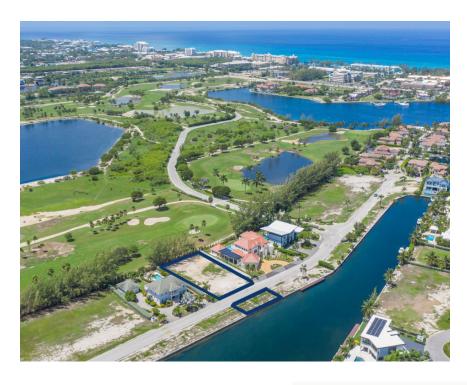

### CRYSTAL HARBOUR CANAL LOT WITH GOLF COURSE VIEWS

# FOR SALE USD\$999,990

Expired

With 102 feet of water frontage, this large, 0. 4 acre lot in the sought after area of Crystal Harbour is surrounded by multi million dollar homes.

### **Features:**

- **1**.4035 Acres
- ☆ Canal Front,Golf View,Water Front
- A Low Density Residential

MLS: 415102

Alan O'Connell
Sales Associate
alan.oconnell@remax.ky
+1 (345) 233 5222

James Bovell
Broker / Owner
james.bovell@remax.ky
+1 (345) 945 4000