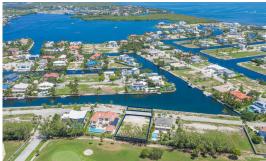

### CRYSTAL HARBOUR CANAL LOT WITH GOLF COURSE VIEWS

# FOR SALE USD\$999,990

Expired

With 102 feet of water frontage, this large, 0. 4 acre lot in the sought after area of Crystal Harbour is surrounded by multi million dollar homes.

### **Features:**

- **1**.4035 Acres
- ☆ Canal Front,Golf View,Water Front
- A Low Density Residential

MLS: 415102

Alan O'Connell
Sales Associate
alan.oconnell@remax.ky
+1 (345) 233 5222

James Bovell
Broker / Owner
james.bovell@remax.ky
+1 (345) 945 4000