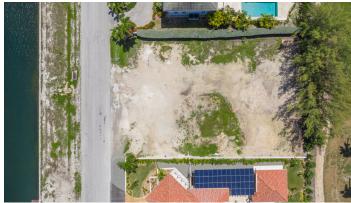

### CRYSTAL HARBOUR CANAL LOT WITH GOLF COURSE VIEWS

# FOR SALE USD\$999,990

Expired

With 102 feet of water frontage, this large, 0. 4 acre lot in the sought after area of Crystal Harbour is surrounded by multi million dollar homes.

### **Features:**

- **1**.4035 Acres
- ☆ Canal Front,Golf View,Water Front
- A Low Density Residential

MLS: 415102

Alan O'Connell
Sales Associate
alan.oconnell@remax.ky
+1 (345) 233 5222

James Bovell
Broker / Owner
james.bovell@remax.ky
+1 (345) 945 4000