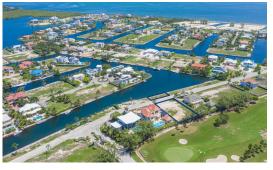

### CRYSTAL HARBOUR CANAL LOT WITH GOLF COURSE VIEWS

# FOR SALE USD\$999,990

Expired

With 102 feet of water frontage, this large, 0. 4 acre lot in the sought after area of Crystal Harbour is surrounded by multi million dollar homes.

### **Features:**

- **1**.4035 Acres
- ☆ Canal Front,Golf View,Water Front
- A Low Density Residential

MLS: 415102

Alan O'Connell
Sales Associate
alan.oconnell@remax.ky
+1 (345) 233 5222

James Bovell
Broker / Owner
james.bovell@remax.ky
+1 (345) 945 4000