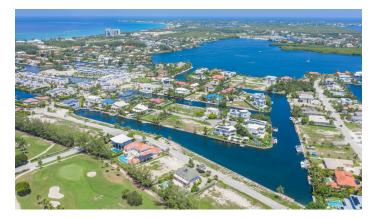

### CRYSTAL HARBOUR CANAL LOT WITH GOLF COURSE VIEWS

# FOR SALE USD\$999,990

Expired

With 102 feet of water frontage, this large, 0. 4 acre lot in the sought after area of Crystal Harbour is surrounded by multi million dollar homes.

#### Location:

Seven Mile Corridor