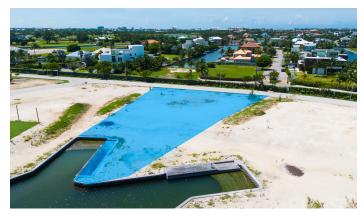

# DIAMONDS EDGE ESTATE LOT

Diamond's Edge is an exclusive waterfront subdivision located in the prestigious Crystal Harbour community. Offering unobstructed views of the North Sound, this development is truly one of the last great vantage points in the Seven Mile Beach corridor.

#### **Features:**

- 0.6162 Acres
- **☆** Canal Front, Canal View
- A Low Density Residential

MLS: 415163

Dillon Claassens Sales Associate dillon.claassens@remax.ky +1 (345) 943 4556

Bianca Alberga Sales associate bianca.alberga@remax.ky +1 (345) 233-5224