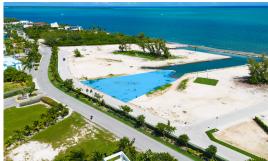

# DIAMONDS EDGE ESTATE LOT

Diamond's Edge is an exclusive waterfront subdivision located in the prestigious Crystal Harbour community. Offering unobstructed views of the North Sound, this development is truly one of the last great vantage points in the Seven Mile Beach corridor.

#### **Features:**

- 0.6162 Acres
- **☆** Canal Front, Canal View
- A Low Density Residential

MLS: 415163

Dillon Claassens Sales Associate dillon.claassens@remax.ky +1 (345) 943 4556

Bianca Alberga Sales associate bianca.alberga@remax.ky +1 (345) 233-5224