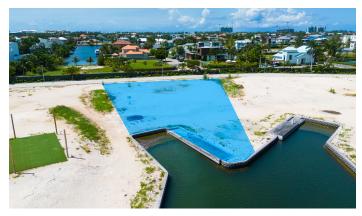

# DIAMONDS EDGE ESTATE LOT

Diamond's Edge is an exclusive waterfront subdivision located in the prestigious Crystal Harbour community. Offering unobstructed views of the North Sound, this development is truly one of the last great vantage points in the Seven Mile Beach corridor.

#### **Features:**

- 0.6162 Acres
- **☆** Canal Front, Canal View
- A Low Density Residential

MLS: 415163

Dillon Claassens Sales Associate dillon.claassens@remax.ky +1 (345) 943 4556

Bianca Alberga Sales associate bianca.alberga@remax.ky +1 (345) 233-5224