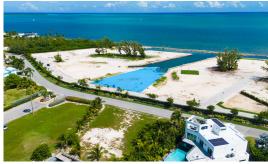

# DIAMONDS EDGE ESTATE LOT

Diamond's Edge is an exclusive waterfront subdivision located in the prestigious Crystal Harbour community. Offering unobstructed views of the North Sound, this development is truly one of the last great vantage points in the Seven Mile Beach corridor.

#### **Features:**

- 0.6162 Acres
- **☆** Canal Front, Canal View
- A Low Density Residential

MLS: 415163

Dillon Claassens Sales Associate dillon.claassens@remax.ky +1 (345) 943 4556

Bianca Alberga Sales associate bianca.alberga@remax.ky +1 (345) 233-5224