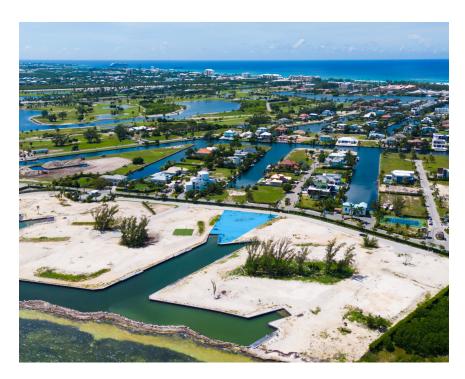

# DIAMONDS EDGE ESTATE LOT

Diamond's Edge is an exclusive waterfront subdivision located in the prestigious Crystal Harbour community. Offering unobstructed views of the North Sound, this development is truly one of the last great vantage points in the Seven Mile Beach corridor.

#### **Features:**

- 0.6162 Acres
- **☆** Canal Front, Canal View
- A Low Density Residential

MLS: 415163

Dillon Claassens Sales Associate dillon.claassens@remax.ky +1 (345) 943 4556

Bianca Alberga Sales associate bianca.alberga@remax.ky +1 (345) 233-5224