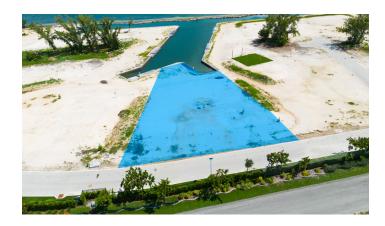

# DIAMONDS EDGE ESTATE LOT

Diamond's Edge is an exclusive waterfront subdivision located in the prestigious Crystal Harbour community. Offering unobstructed views of the North Sound, this development is truly one of the last great vantage points in the Seven Mile Beach corridor.

#### **Features:**

- 0.6162 Acres
- **☆** Canal Front, Canal View
- A Low Density Residential

MLS: 415163

Dillon Claassens Sales Associate dillon.claassens@remax.ky +1 (345) 943 4556

Bianca Alberga Sales associate bianca.alberga@remax.ky +1 (345) 233-5224