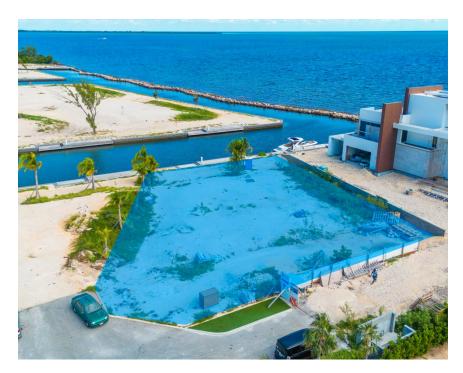

## DIAMOND'S EDGE ESTATE LOT #15

We are beyond delighted to represent Estate Lot #15 in the most exclusive Waterfront subdivision in the Cayman Islands, Diamond's Edge. Emerging from the shores of Grand Cayman's North Sound, this development is a true work of art.

#### **Features:**

.3564 Acres

**☆** Canal Front, Water Front

Beach / Hotel / Tourism

MLS: 415122

Alan O'Connell
Sales Associate
alan.oconnell@remax.ky
+1 (345) 233 5222

remax.ky