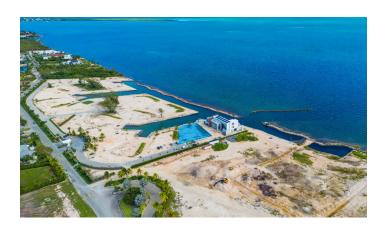

## DIAMOND'S EDGE ESTATE LOT #15

We are beyond delighted to represent Estate Lot #15 in the most exclusive Waterfront subdivision in the Cayman Islands, Diamond's Edge. Emerging from the shores of Grand Cayman's North Sound, this development is a true work of art.

#### **Features:**

.3564 Acres

**☆** Canal Front, Water Front

Beach / Hotel / Tourism

MLS: 415122

Alan O'Connell
Sales Associate
alan.oconnell@remax.ky
+1 (345) 233 5222

remax.ky