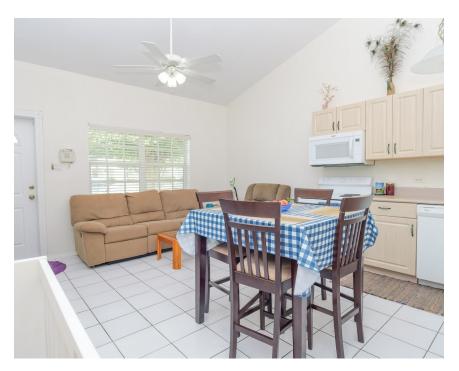

### **Property Details**

- Cable TV
- Dining Area
- Furnished: Yes
- Living Room
- Patio
- Stories: 1

- Central AC
- Dishwasher
- Kitchen
- Microwave
- Pool
- Utility Room

- City Water
- Fence
- Kitchen area
- Oven: Electric
- Refrigerator
- Washer/Dryer: Yes