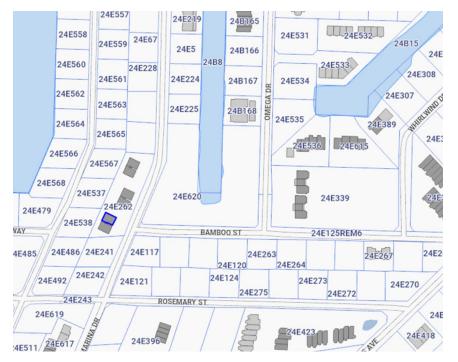

## PROSPECT 2 BED / 2 BATH CONDO

Clean, partially renovated 2 bed / 2 bath, ground floor unit on Marina Drive in small sized complex (11 units). Mature landscaping, pool, parking and close to town.

🦁 Spotts

- Features:
- 🔀 1060 Sq Ft.
- ╞ 2 Bedrooms
- 🚽 2 Bathrooms
- 😧 Garden View
- 🤼 Condominium
- 🚞 2006

MLS: 415259