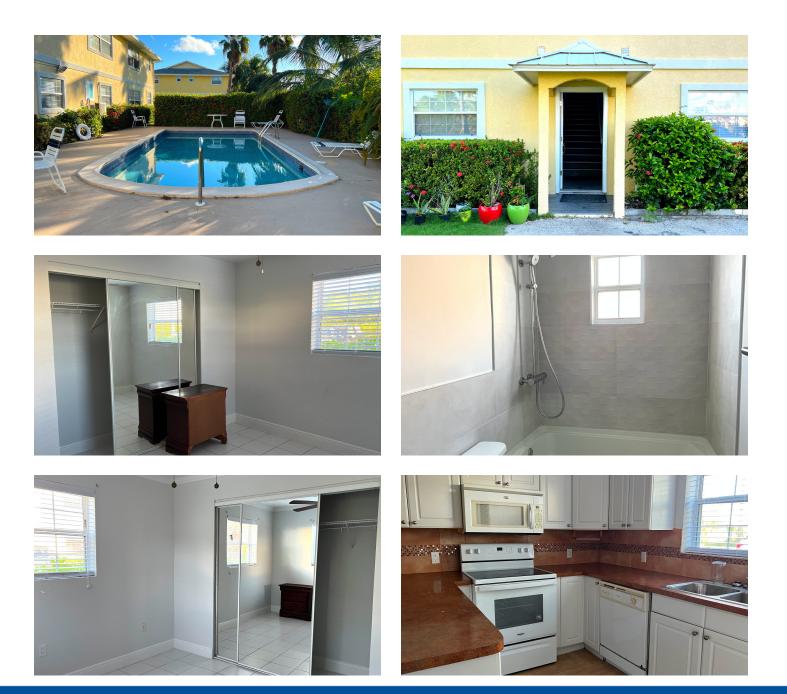

## PROSPECT 2 BED / 2 BATH CONDO

Clean, partially renovated 2 bed / 2 bath, ground floor unit on Marina Drive in small sized complex (11 units). Mature landscaping, pool, parking and close to town.

🦁 Spotts

- Features:
- 🔀 1060 Sq Ft.
- ╞ 2 Bedrooms
- 🚽 2 Bathrooms
- 😧 Garden View
- 🤼 Condominium
- 🚞 2006

MLS: 415259