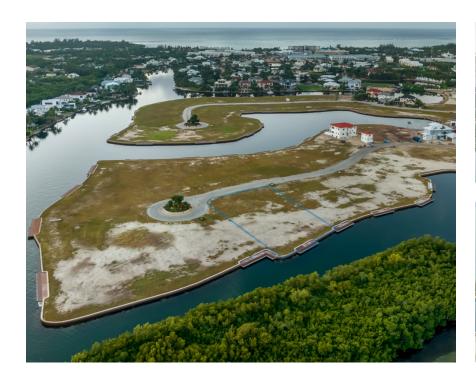

# HARBOUR REACH WATERFRONT PARCEL

This 0.36-acre parcel offers the opportunity for expansive waterfront views, zoned as a low density residential with the ability to build up to 5, 3 stories of condos with eight bedrooms.

### **Features:**

- 0.3604 Acres
- **☆** Canal Front, Canal View
- A Low Density Residential

MLS: 415347

Broker / Owner james.bovell@remax.ky +1 (345) 945 4000

**James Bovell** 

Mabel McMillan
Boyell Team Sales Associate
mabel.mcmillan@remax.ky
+1 (345) 945 4000