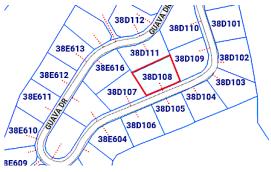

# GUAVA GROVES - HOUSE LOT 108

Excellent location and easy access to Countryside shopping Center, Bodden Town public beach and schools. This property is filled and ready to build your dream home or your next investment project.

### **Features:**

.2296 Acres

Garden View

🦺 Low Density Residential

MLS: 415264

Lavern Welcome
Sales Associate
lavern.welcome@remax.ky
+1 (345) 233-5228

remax.ky