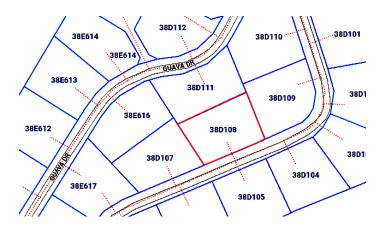

# GUAVA GROVES - HOUSE LOT 108

Excellent location and easy access to Countryside shopping Center, Bodden Town public beach and schools. This property is filled and ready to build your dream home or your next investment project.

### **Features:**

.2296 Acres

Garden View

🦺 Low Density Residential

MLS: 415264

Lavern Welcome
Sales Associate
lavern.welcome@remax.ky
+1 (345) 233-5228

remax.ky