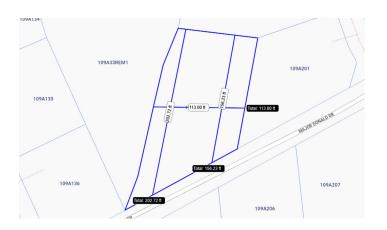

## CAYMAN BRAC BLUFF LAND

Perfect sub-division to build your family dream home that sits on . 4518 acre.

Location:

💡 Cayman Brac

## Features:

- 🟛 .4518 Acres
- 🏠 Inland
- 🚑 Low Density Residential

SCAN ME TO FIND OUT MORE

MLS: 415370

Susan Boyko

remax.ky

The information contained herein has been furnished by the owner(s) and/or their nominee and represented by them to be accurate. RE/MAX Cayman Islands, its agents and employees disclaim any liability or responsibility for any inaccuracies, errors, or omissions in the represented information. All the information contained herein is subject to errors, omissions, price changes, prior sale, or withdrawal, without notice and is at all times subject to verification by the purchaser(s).