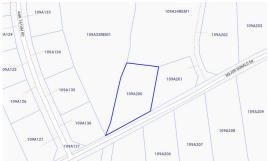

## CAYMAN BRAC BLUFF LAND

Perfect sub-division to build your family dream home that sits on . 4518 acre.

Location:

💡 Cayman Brac

## Features:

- 🟛 .4518 Acres
- 🏠 Inland
- 🚑 Low Density Residential

SCAN ME TO FIND OUT MORE

MLS: 415370

Susan Boyko

remax.ky

The information contained herein has been furnished by the owner(s) and/or their nominee and represented by them to be accurate. RE/MAX Cayman Islands, its agents and employees disclaim any liability or responsibility for any inaccuracies, errors, or omissions in the represented information. All the information contained herein is subject to errors, omissions, price changes, prior sale, or withdrawal, without notice and is at all times subject to verification by the purchaser(s).