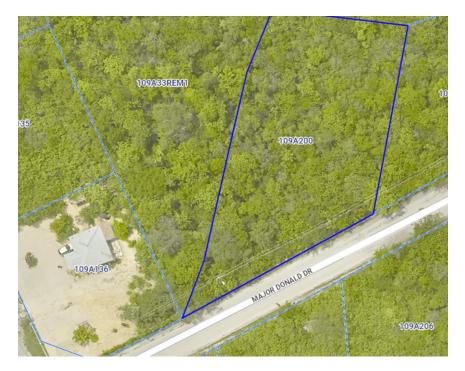

## CAYMAN BRAC BLUFF LAND

Perfect sub-division to build your family dream home that sits on . 4518 acre.

Location:

💡 Cayman Brac

## Features:

- 🟛 .4518 Acres
- 🏠 Inland
- 🚑 Low Density Residential

SCAN ME TO FIND OUT MORE

MLS: 415370

Susan Boyko

remax.ky

The information contained herein has been furnished by the owner(s) and/or their nominee and represented by them to be accurate. RE/MAX Cayman Islands, its agents and employees disclaim any liability or responsibility for any inaccuracies, errors, or omissions in the represented information. All the information contained herein is subject to errors, omissions, price changes, prior sale, or withdrawal, without notice and is at all times subject to verification by the purchaser(s).