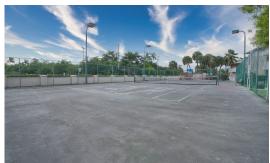

### **Property Details**

- Cable TV
- Dining Area
- Kitchen
- Microwave
- Porch: Screened
- Stories: 1
- Water Frontage

- Central AC
- Dishwasher
- Kitchen area
- Oven: Electric
- Refrigerator
- Tennis

- City Water
- Furnished: Yes
- Living Room
- Pool
- Sewer
- Washer/Dryer: Yes