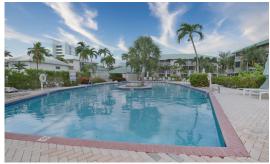

### **Property Details**

- Cable TV
- Dining Area
- Kitchen
- Microwave
- Porch: Screened
- Stories: 1
- Water Frontage

- Central AC
- Dishwasher
- Kitchen area
- Oven: Electric
- Refrigerator
- Tennis

- City Water
- Furnished: Yes
- Living Room
- Pool
- Sewer
- Washer/Dryer: Yes