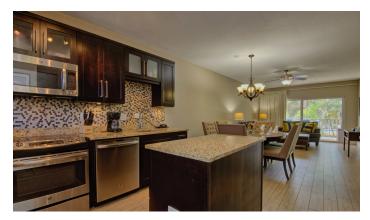

### **Property Details**

- Cable TV
- Dining Area
- Kitchen
- Microwave
- Porch: Screened
- Stories: 1
- Water Frontage

- Central AC
- Dishwasher
- Kitchen area
- Oven: Electric
- Refrigerator
- Tennis

- City Water
- Furnished: Yes
- Living Room
- Pool
- Sewer
- Washer/Dryer: Yes