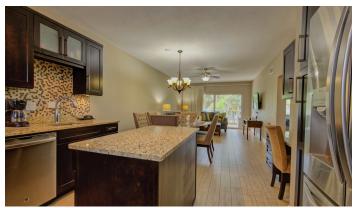

### **Property Details**

- Cable TV
- Dining Area
- Kitchen
- Microwave
- Porch: Screened
- Stories: 1
- Water Frontage

- Central AC
- Dishwasher
- Kitchen area
- Oven: Electric
- Refrigerator
- Tennis

- City Water
- Furnished: Yes
- Living Room
- Pool
- Sewer
- Washer/Dryer: Yes