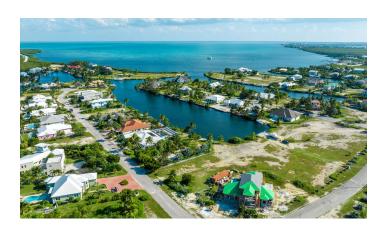

## THE SHORES 0.53 ACRES CANAL FRONT LOT

Huge canal front lot in very popular location, just minutes away from Seven Mile Beach and 10 mins drive to Camana Bay. Fully gated, managed subdivision with 24 hours security, community boat ramp, tennis court and strong covenants.

#### **Features:**

- 0.5342 Acres
- **☆** Canal Front
- A Low Density Residential

MLS: 415423

Samantha Payne
Sales Associate
samantha.payne@remax.ky
+1 (345) 233 5227

remax.ky