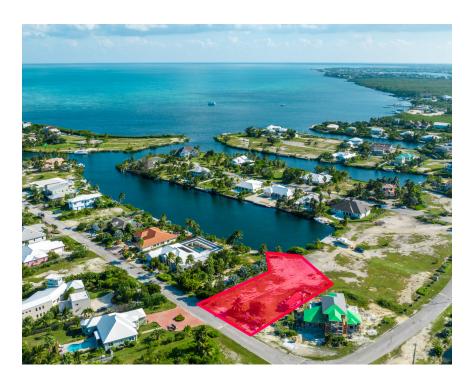

## THE SHORES 0.53 ACRES CANAL FRONT LOT

Huge canal front lot in very popular location, just minutes away from Seven Mile Beach and 10 mins drive to Camana Bay. Fully gated, managed subdivision with 24 hours security, community boat ramp, tennis court and strong covenants.

#### **Features:**

- 0.5342 Acres
- **☆** Canal Front
- A Low Density Residential

MLS: 415423

Samantha Payne
Sales Associate
samantha.payne@remax.ky
+1 (345) 233 5227

remax.ky