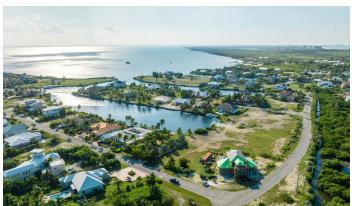

## THE SHORES 0.53 ACRES CANAL FRONT LOT

Huge canal front lot in very popular location, just minutes away from Seven Mile Beach and 10 mins drive to Camana Bay. Fully gated, managed subdivision with 24 hours security, community boat ramp, tennis court and strong covenants.

### Location:

West Bay

#### **Features:**

- 0.5342 Acres
- **☆** Canal Front
- A Low Density Residential

MLS: 415423

Samantha Payne
Sales Associate
samantha.payne@remax.ky
+1 (345) 233 5227

remax.ky