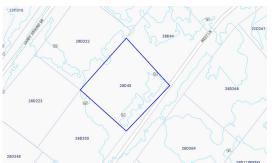

SAVANNAH LAND - WEST LANE

Perfect . 30 acre lot located in Savannah.

Location: Savannah

## **Features:**

- a .30 Acres
- 🏠 Inland
- 🔒 Low Density Residential

SCAN ME TO FIND OUT MORE

MLS: 415471

Susan Boyko

remax.ky

The information contained herein has been furnished by the owner(s) and/or their nominee and represented by them to be accurate. RE/MAX Cayman Islands, its agents and employees disclaim any liability or responsibility for any inaccuracies, errors, or omissions in the represented information. All the information contained herein is subject to errors, omissions, price changes, prior sale, or withdrawal, without notice and is at all times subject to verification by the purchaser(s).