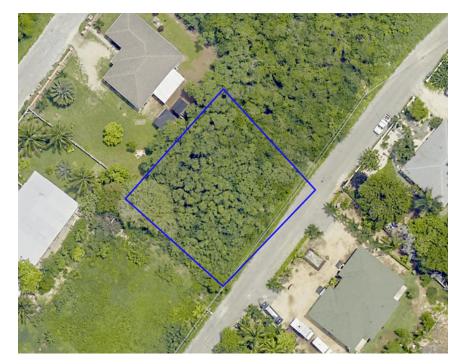

SAVANNAH LAND - WEST LANE

Perfect . 30 acre lot located in Savannah.

Location: Savannah

## **Features:**

- a .30 Acres
- 🏠 Inland
- 🔒 Low Density Residential

SCAN ME TO FIND OUT MORE

MLS: 415471

Susan Boyko

remax.ky

The information contained herein has been furnished by the owner(s) and/or their nominee and represented by them to be accurate. RE/MAX Cayman Islands, its agents and employees disclaim any liability or responsibility for any inaccuracies, errors, or omissions in the represented information. All the information contained herein is subject to errors, omissions, price changes, prior sale, or withdrawal, without notice and is at all times subject to verification by the purchaser(s).