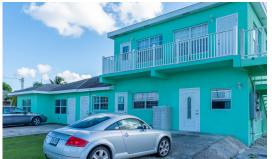

MULTI UNIT 9 BED WITH OVER 8% ROI SAVANNAH

INCOME PRODUCING MULTI UNIT PROPERTY on Democracy Drive in Savannah. 9 units in total on .3291 of an acre. Fully tenanted all year long. With 7.75% ROI.

Location:

### **Features:**

- 🔀 4100 Sq Ft.
- ╞ 9 Bedrooms
- 실 9 Bathrooms
- 🟛 .3291 Acres
- 谊 Inland
- Apartment Building / Condo Building