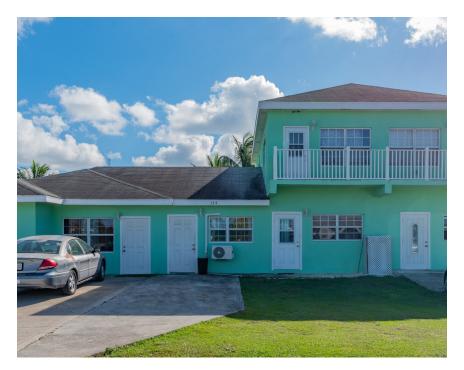

MULTI UNIT 9 BED WITH OVER 8% ROI SAVANNAH

INCOME PRODUCING MULTI UNIT PROPERTY on Democracy Drive in Savannah. 9 units in total on .3291 of an acre. Fully tenanted all year long. With 7.75% ROI.

Location:

### **Features:**

- 🔀 4100 Sq Ft.
- ╞ 9 Bedrooms
- 실 9 Bathrooms
- 🟛 .3291 Acres
- 谊 Inland
- Apartment Building / Condo Building