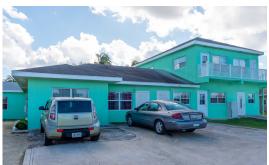

MULTI UNIT 9 BED WITH OVER 8% ROI SAVANNAH

INCOME PRODUCING MULTI UNIT PROPERTY on Democracy Drive in Savannah. 9 units in total on .3291 of an acre. Fully tenanted all year long. With 7.75% ROI.

Location:

### **Features:**

- 🔀 4100 Sq Ft.
- ╞ 9 Bedrooms
- 실 9 Bathrooms
- 🟛 .3291 Acres
- 谊 Inland
- Apartment Building / Condo Building