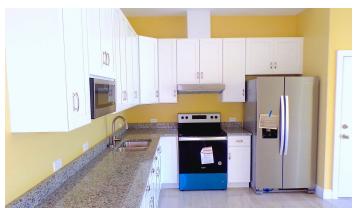

### **Property Details**

- Carport: 1
- Furnished: Partially
- Living Room
- Refrigerator

- Central AC
- Kitchen
- Microwave
- Washer/Dryer: Yes

- Dining Area
- Kitchen area
- Oven: Electric