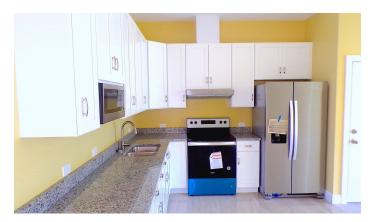

# FOR SALE KYD\$390,000

Sold

This stunning new large 2 bedrooms / 2 bathrooms with high-quality fittings, spacious closets, and a contemporary designed Master Bathroom suite with high-quality fittings and appliances. This beautiful home has a warm and welcoming entrance that leads into your spacious living, dining, and kitchen area.

## **Property Details**

- Carport: 1
- Furnished: Partially
- Living Room
- Refrigerator

- Central AC
- Kitchen
- Microwave
- Washer/Dryer: Yes

- Dining Area
- Kitchen area
- Oven: Electric