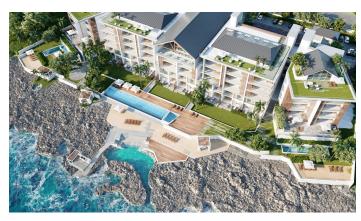

## DOLPHIN POINT CLUB - 1 BED PLUS DEN

Welcome to Dolphin Point Club- this wonderful 1 bedroom plus den 3rd floor unit opens to the wonderful Caribbean Sea with a huge patio to enjoy sea breezes and the relaxing sounds of the waves, water and sunsets. Incredible views from both the lounge and dining room and the Master Bedroom.

#### Location:

🦁 West Bay