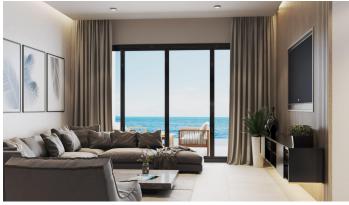

## DOLPHIN POINT CLUB - 1 BED PLUS DEN

Welcome to Dolphin Point Club- this wonderful 1 bedroom plus den 3rd floor unit opens to the wonderful Caribbean Sea with a huge patio to enjoy sea breezes and the relaxing sounds of the waves, water and sunsets. Incredible views from both the lounge and dining room and the Master Bedroom.

### **Features:**

- 📜 1701 Sq Ft.
- ➡ 1 Bedrooms
- 1.5 Bathrooms
- Condominium
- **2023**

MLS: 415621

Michael Binckes
Sales Associate
michael.binckes@remax.ky
+1 (345) 945 2011

remax.ky