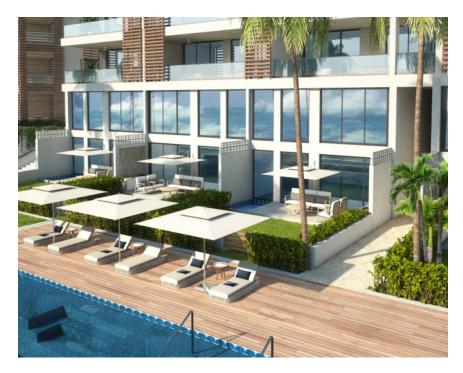

## DOLPHIN POINT CLUB - 1 BED PLUS DEN

Welcome to Dolphin Point Club- this wonderful 1 bedroom plus den 3rd floor unit opens to the wonderful Caribbean Sea with a huge patio to enjoy sea breezes and the relaxing sounds of the waves, water and sunsets. Incredible views from both the lounge and dining room and the Master Bedroom.

### **Features:**

- 📜 1701 Sq Ft.
- ➡ 1 Bedrooms
- 1.5 Bathrooms
- Condominium
- **2023**

MLS: 415621

Michael Binckes
Sales Associate
michael.binckes@remax.ky
+1 (345) 945 2011

remax.ky