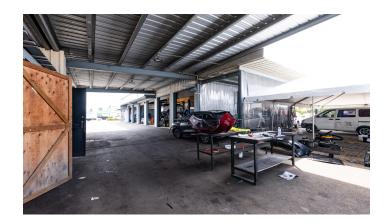

# FOR SALE USD\$7,900,000

Sold

Well-located and maintained, multi-use commercial building with major road frontage onto busy Dorcy Drive and MacLendon Drive, near the Airport and town. This exceptional property consists of two parcels combined (1.58 acres). The main building is 4,833 sq. ft. including a showroom, ancillary offices, and a warehouse/car repair garage.