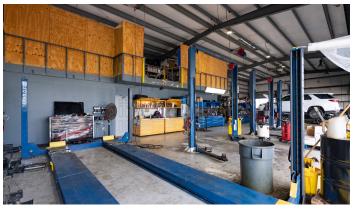

# FOR SALE USD\$7,900,000

Sold

Well-located and maintained, multi-use commercial building with major road frontage onto busy Dorcy Drive and MacLendon Drive, near the Airport and town. This exceptional property consists of two parcels combined (1.58 acres). The main building is 4,833 sq. ft. including a showroom, ancillary offices, and a warehouse/car repair garage.

### **Features:**

- 🔼 11134 Sq Ft.
- **1.58** Acres
- **Garden View,Inland**
- Offices / Mixed Use
- **2000**

MLS: 415868

James Bovell
Broker / Owner
james.bovell@remax.ky
+1 (345) 945 4000

Beth Lesko

beth.lesko@remax.ky