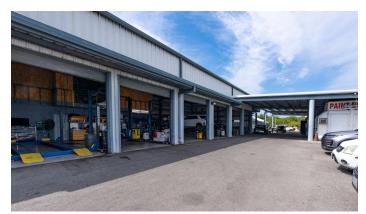

# FOR SALE USD\$7,900,000

Sold

Well-located and maintained, multi-use commercial building with major road frontage onto busy Dorcy Drive and MacLendon Drive, near the Airport and town. This exceptional property consists of two parcels combined (1.58 acres). The main building is 4,833 sq. ft. including a showroom, ancillary offices, and a warehouse/car repair garage.

### **Features:**

- 🔼 11134 Sq Ft.
- **1.58** Acres
- **Garden View,Inland**
- Offices / Mixed Use
- **2000**

MLS: 415868

James Bovell
Broker / Owner
james.bovell@remax.ky
+1 (345) 945 4000

Beth Lesko

beth.lesko@remax.ky