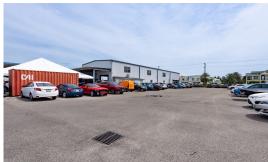

# FOR SALE USD\$7,900,000

Sold

Well-located and maintained, multi-use commercial building with major road frontage onto busy Dorcy Drive and MacLendon Drive, near the Airport and town. This exceptional property consists of two parcels combined (1.58 acres). The main building is 4,833 sq. ft. including a showroom, ancillary offices, and a warehouse/car repair garage.