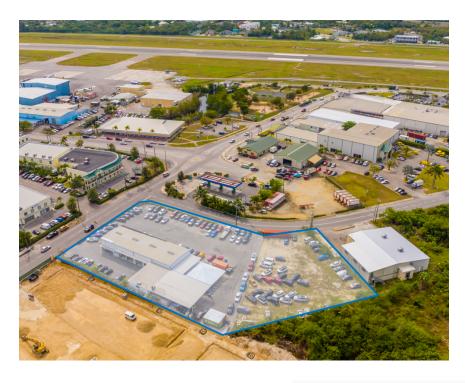

# FOR SALE USD\$7,900,000

Sold

Well-located and maintained, multi-use commercial building with major road frontage onto busy Dorcy Drive and MacLendon Drive, near the Airport and town. This exceptional property consists of two parcels combined (1.58 acres). The main building is 4,833 sq. ft. including a showroom, ancillary offices, and a warehouse/car repair garage.

### **Features:**

- 🔼 11134 Sq Ft.
- **1.58** Acres
- **Garden View,Inland**
- Offices / Mixed Use
- **2000**

MLS: 415868

James Bovell
Broker / Owner
james.bovell@remax.ky
+1 (345) 945 4000

Beth Lesko

beth.lesko@remax.ky