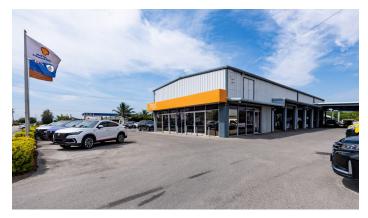

# FOR SALE USD\$7,900,000

Sold

Well-located and maintained, multi-use commercial building with major road frontage onto busy Dorcy Drive and MacLendon Drive, near the Airport and town. This exceptional property consists of two parcels combined (1.58 acres). The main building is 4,833 sq. ft. including a showroom, ancillary offices, and a warehouse/car repair garage.

#### Location:

🦁 George Town

### **Features:**

- 🔼 11134 Sq Ft.
- **1.58** Acres
- **Garden View,Inland**
- Offices / Mixed Use
- **2000**

MLS: 415868

James Bovell
Broker / Owner
james.bovell@remax.ky
+1 (345) 945 4000

Beth Lesko

beth.lesko@remax.ky