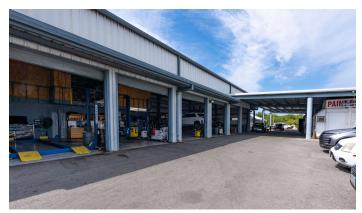

# LAND & COMMERCIAL PREMISES | BY AIRPORT - WITH ENDLESS POSSIBILITIES

Well-located and maintained, multi-use commercial building with major road frontage onto busy Dorcy Drive and MacLendon Drive, near the Airport and town. This exceptional property consists of two parcels combined (1.58 acres). The main building is 4,833 sq. ft. including a showroom, ancillary offices, and a warehouse/car repair garage.