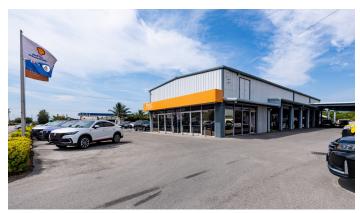

# LAND & COMMERCIAL PREMISES | BY AIRPORT - WITH ENDLESS POSSIBILITIES

Well-located and maintained, multi-use commercial building with major road frontage onto busy Dorcy Drive and MacLendon Drive, near the Airport and town. This exceptional property consists of two parcels combined (1.58 acres). The main building is 4,833 sq. ft. including a showroom, ancillary offices, and a warehouse/car repair garage.