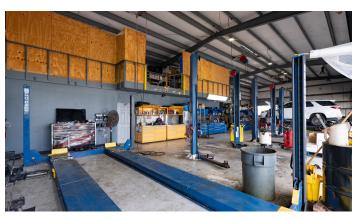

# LAND & COMMERCIAL PREMISES | BY AIRPORT - WITH ENDLESS POSSIBILITIES

Well-located and maintained, multi-use commercial building with major road frontage onto busy Dorcy Drive and MacLendon Drive, near the Airport and town. This exceptional property consists of two parcels combined (1.58 acres). The main building is 4,833 sq. ft. including a showroom, ancillary offices, and a warehouse/car repair garage.