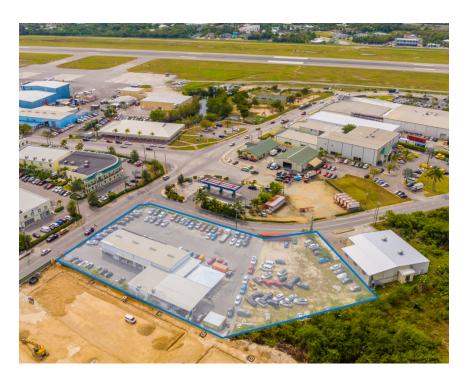

# LAND & COMMERCIAL PREMISES | BY AIRPORT - WITH ENDLESS POSSIBILITIES

Well-located and maintained, multi-use commercial building with major road frontage onto busy Dorcy Drive and MacLendon Drive, near the Airport and town. This exceptional property consists of two parcels combined (1.58 acres). The main building is 4,833 sq. ft. including a showroom, ancillary offices, and a warehouse/car repair garage.

### **Features:**

- 💢 11134 Sq Ft.
- **1.58** Acres
- Garden View,Inland
- 🔒 Offices / Mixed Use
- **2000**

MLS: 415868

James Bovell

Broker / Owner
james.bovell@remax.ky
+1 (345) 945 4000