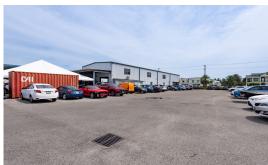

# LAND & COMMERCIAL PREMISES | BY AIRPORT - WITH ENDLESS POSSIBILITIES

Well-located and maintained, multi-use commercial building with major road frontage onto busy Dorcy Drive and MacLendon Drive, near the Airport and town. This exceptional property consists of two parcels combined (1.58 acres). The main building is 4,833 sq. ft. including a showroom, ancillary offices, and a warehouse/car repair garage.