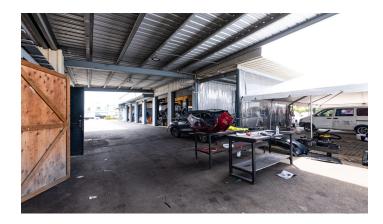

# LAND & COMMERCIAL PREMISES | BY AIRPORT - WITH ENDLESS POSSIBILITIES

Well-located and maintained, multi-use commercial building with major road frontage onto busy Dorcy Drive and MacLendon Drive, near the Airport and town. This exceptional property consists of two parcels combined (1.58 acres). The main building is 4,833 sq. ft. including a showroom, ancillary offices, and a warehouse/car repair garage.