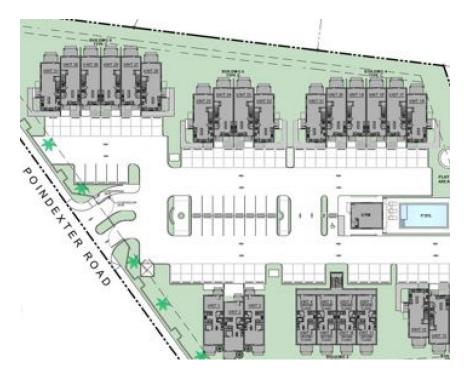

## JAZ ON POINDEXTER, SPOTTS

jaz on Poindexter Road is a new gated, modern designed, pre-construction development situated on the cusp of the (East-West Arterial Road) officially known as the Rex Crighton Blvd., one of the first major developers of the Cayman Islands.

#### **Additional Information**

| Aprx Water<br>Frontage | 1                       | Furnished           | Partially | Title        | jaz on Poindexter,<br>Spotts |
|------------------------|-------------------------|---------------------|-----------|--------------|------------------------------|
| Class                  | <b>Pre-Construction</b> | Total # of<br>Units | 31        | Construction | Block                        |
| Land<br>Certificate    | Not Issued              | Floor Level         | 2         | Stories      | 1                            |
| Foundation             | Slab                    | Strata #            | ТВА       |              |                              |