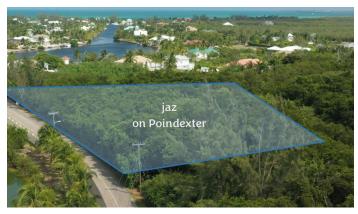

## JAZ ON POINDEXTER, SPOTTS

jaz on Poindexter Road is a new gated, modern designed, pre-construction development situated on the cusp of the (East-West Arterial Road) officially known as the Rex Crighton Blvd., one of the first major developers of the Cayman Islands.

### Location:

Spotts