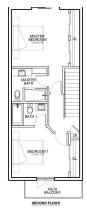

#### **Features:**

- 🔼 1463 Sq Ft.
- 2 Bedrooms
- 2.5 Bathrooms
- **2.131** Acres
- Condominium
- **2026**

MLS: 415680

Edna Ebanks Sales Associate edna.ebanks@remax.ky +1 (345) 949 0681

remax.ky

### **Property Details**

Cable TV

Dishwasher

Gym

Living Room

Oven: Electric

Porch: Unscreened

Stories: 2

- City Water
- Fence
- Kitchen
- Microwave
- Patio
- Refrigerator
- Storm Windows

- Dining Area
- Furnished: Partially
- Kitchen area
- Multi-Zone AC
- Pool
- Sewer
- Washer/Dryer: Yes

#### **Additional Information**

| Aprx Water<br>Frontage            | 1                       | Furnished           | Partially | Title        | jaz on Poindexter,<br>Spotts |
|-----------------------------------|-------------------------|---------------------|-----------|--------------|------------------------------|
| Class                             | <b>Pre-Construction</b> | Total # of<br>Units | 31        | Construction | Block                        |
| Land<br>Certificate<br>Foundation | Not Issued              | Floor Level         | 1         | Stories      | 2                            |
|                                   | Slab                    | Strata #            | 1         |              |                              |