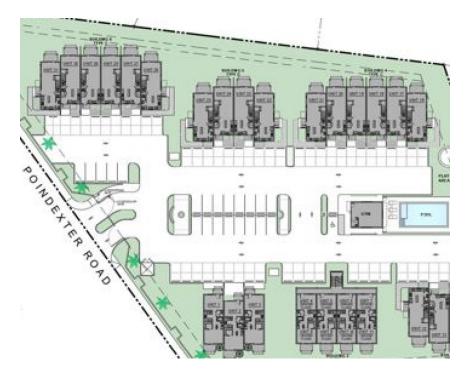

# JAZ ON POINDEXTER, SPOTTS

jaz on Poindexter Road is a new gated, modern designed, pre-construction development situated on the cusp of the (East-West Arterial Road) officially known as the Rex Crighton Blvd., one of the first major developers of the Cayman Islands.

### Location:

Spotts

#### **Additional Information**

| Aprx Water<br>Frontage            | 1                       | Furnished           | Partially | Title        | jaz on Poindexter,<br>Spotts |
|-----------------------------------|-------------------------|---------------------|-----------|--------------|------------------------------|
| Class                             | <b>Pre-Construction</b> | Total # of<br>Units | 31        | Construction | Block                        |
| Land<br>Certificate<br>Foundation | Not Issued              | Floor Level         | 1         | Stories      | 2                            |
|                                   | Slab                    | Strata #            | 1         |              |                              |