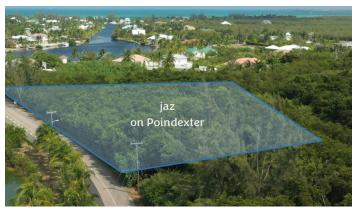

# JAZ ON POINDEXTER, SPOTTS

jaz on Poindexter Road is a new gated, modern designed, pre-construction development situated on the cusp of the (East-West Arterial Road) officially known as the Rex Crighton Blvd., one of the first major developers of the Cayman Islands.

### Location:

Spotts