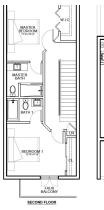

#### **Features:**

- 📜 1994 Sq Ft.
- **3** Bedrooms
- 3.5 Bathrooms
- **≘** 2.131 Acres
- **☆** Canal View,Pool View
- Condominium
- **2026**

MLS: 415679

Edna Ebanks
Sales Associate
edna.ebanks@remax.ky
+1 (345) 949 0681

#### **Property Details**

- Cable TV
- Dining Area
- Fence
- Kitchen
- Microwave
- Patio
- Refrigerator
- Storm Windows

- City Water
- Dishwasher
- Furnished: Partially
- Kitchen area
- Multi-Zone AC
- Pool
- Sewer
- Washer/Dryer: Yes

- Den
- Elevator
- Gym
- Living Room
- Oven: Electric
- Porch: Unscreened
- Stories: 1