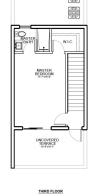

#### **Features:**

- 📜 1994 Sq Ft.
- **3** Bedrooms
- 3.5 Bathrooms
- **≘** 2.131 Acres
- **☆** Canal View,Pool View
- Condominium
- **2026**

MLS: 415679

Edna Ebanks
Sales Associate
edna.ebanks@remax.ky
+1 (345) 949 0681

#### **Property Details**

- Cable TV
- Dining Area
- Fence
- Kitchen
- Microwave
- Patio
- Refrigerator
- Storm Windows

- City Water
- Dishwasher
- Furnished: Partially
- Kitchen area
- Multi-Zone AC
- Pool
- Sewer
- Washer/Dryer: Yes

- Den
- Elevator
- Gym
- Living Room
- Oven: Electric
- Porch: Unscreened
- Stories: 1