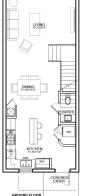

#### **Features:**

- 📜 1994 Sq Ft.
- **3** Bedrooms
- 3.5 Bathrooms
- **≘** 2.131 Acres
- **☆** Canal View,Pool View
- Condominium
- **2026**

MLS: 415679

Edna Ebanks
Sales Associate
edna.ebanks@remax.ky
+1 (345) 949 0681

#### **Property Details**

- Cable TV
- Dining Area
- Fence
- Kitchen
- Microwave
- Patio
- Refrigerator
- Storm Windows

- City Water
- Dishwasher
- Furnished: Partially
- Kitchen area
- Multi-Zone AC
- Pool
- Sewer
- Washer/Dryer: Yes

- Den
- Elevator
- Gym
- Living Room
- Oven: Electric
- Porch: Unscreened
- Stories: 1