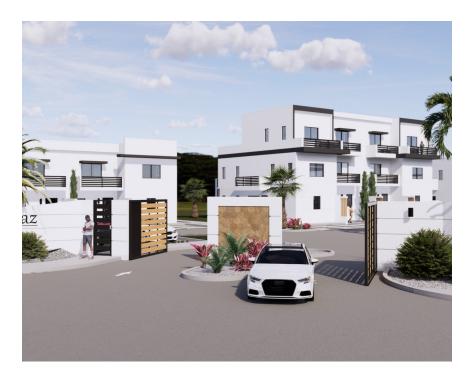

## JAZ ON POINDEXTER, SPOTTS

jaz on Poindexter Road is a new gated, modern designed, pre-construction development situated on the cusp of the (East-West Arterial Road) officially known as the Rex Crighton Blvd., one of the first major developers of the Cayman Islands.

#### **Features:**

- 📜 1994 Sq Ft.
- **3** Bedrooms
- 3.5 Bathrooms
- **≘** 2.131 Acres
- **☆** Canal View,Pool View
- Condominium
- **2026**

MLS: 415679

Edna Ebanks
Sales Associate
edna.ebanks@remax.ky
+1 (345) 949 0681