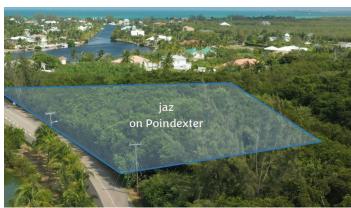

## JAZ ON POINDEXTER, SPOTTS

jaz on Poindexter Road is a new gated, modern designed, pre-construction development situated on the cusp of the (East-West Arterial Road) officially known as the Rex Crighton Blvd., one of the first major developers of the Cayman Islands.

### Location:

Spotts