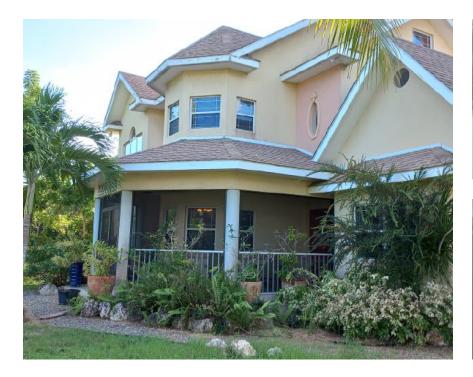

# MIDSUMMER DRIVE HOME

Large home located on half acre of high and dry land, 8-12ft above sea level. Mature gardens with lots of fruit trees.

#### Location:

Spotts

#### **Features:**

- 🔀 5117 Sq Ft.
- 7 Bedrooms
- 🔑 5 Bathrooms
- **Ⅲ** 0.49 Acres
- 🔐 Garden View
- 🦺 Single Family Home
- **2009**

MLS: 415714

Bianca Alberga
Sales associate
bianca.alberga@remax.ky
+1 (345) 233-5224