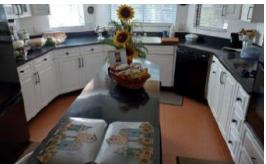

### **Property Details**

- Breakfast
- Central AC
- Dishwasher
- Kitchen
- Microwave
- Porch: Screened
- Stories: 2

- Cable TV
- City Water
- Family Room
- Kitchen area
- Oven: Electric
- Refrigerator
- Washer/Dryer: Yes

- Carport: 2
- Dining Area
- Furnished: Yes
- Living Room
- Patio
- Septic