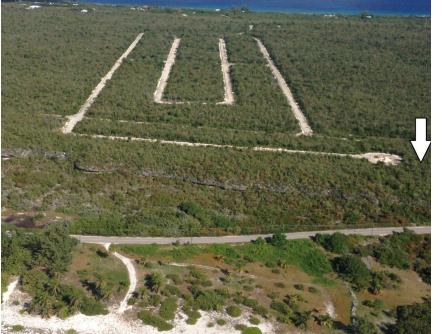

# CAYMAN BRAC LAND - DOLPHIN ESTATES

Approximately 35 ft above sea level, Dolphin Estates is an inland residential subdivision on the Bluff. Great investment.

Location:

🆁 Cayman Brac

### Features:

- 🟛 0.3324 Acres
- 🏠 Inland
- 🤼 Low Density Residential

SCAN ME TO FIND OUT MORE

MLS: 415744