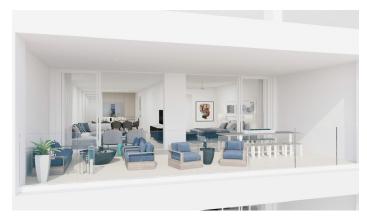

## **Property Details**

- Breakfast
- Den
- Disposal
- Garage: 1
- Living Room
- Oven: Electric
- Refrigerator
- **Utility Room**

- Cable TV
- Dining Area
- Elevator
- Kitchen
- Microwave
- Patio
- Security
- Washer/Dryer: Yes

- City Water
- Dishwasher
- Family Room
- Kitchen area
- Multi-Zone AC
- Pool
- Sewer
- Water Frontage