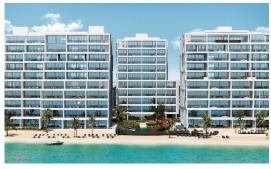

## Lacovia - 5th Floor Corner Beachview

Link to Brochure with detailed renderings, floor plans, and descriptions - https://lacovia.com/east-remax\_\_ Incredibly spacious, wide corner residence with gorgeous beach views overlooking the pool, manicured grounds and landscaping, and out into the Caribbean Sea.

### **Features:**

- 💢 3784 Sq Ft.
- 4 Bedrooms
- 4.5 Bathrooms
- Beach View
- Condominium
- **2026**

MLS: 415751

Kim Lund

Broker / Owner kim.lund@remax.ky
+1 (345) 949 9772

**Corner Beachview** 

Construction Concrete

Floor Level 5