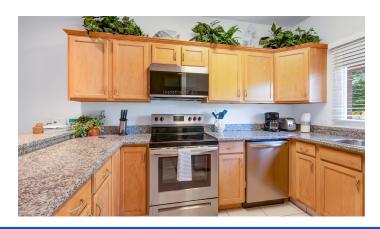

#### **Property Details**

- Breakfast
- City Water
- Dock
- Hurricane Shutters
- Living Room
- Patio
- Refrigerator
- Utility Room

- Cable TV
- Dining Area
- Furnished: Yes
- Kitchen
- Microwave
- Pool
- Septic
- Washer/Dryer: Yes

- Central AC
- Dishwasher
- Garage: 1
- Kitchen area
- Oven: Electric
- Porch: Screened
- Stories: 1
- Water Frontage