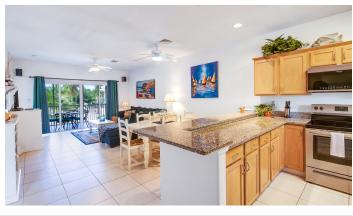

# KAIBO PHASE 2 TOP FLOOR WITH STORAGE UNIT

Top floor condo located in Phase 2 Kaibo Yacht club Villas, B building. Incredible rental property, right next to Kaibo Restaurant.

#### **Property Details**

- Breakfast
- City Water
- Dock
- Hurricane Shutters
- Living Room
- Patio
- Refrigerator
- Utility Room

- Cable TV
- Dining Area
- Furnished: Yes
- Kitchen
- Microwave
- Pool
- Septic
- Washer/Dryer: Yes

- Central AC
- Dishwasher
- Garage: 1
- Kitchen area
- Oven: Electric
- Porch: Screened
- Stories: 1
- Water Frontage