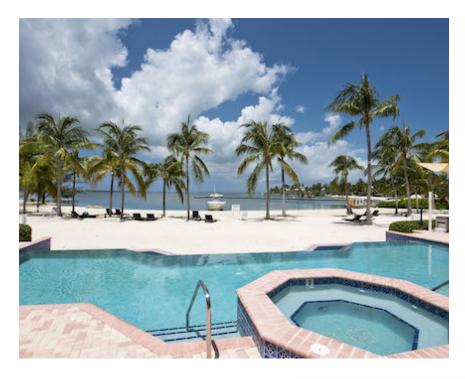

# KAIBO PHASE 2 TOP FLOOR WITH STORAGE UNIT

Top floor condo located in Phase 2 Kaibo Yacht club Villas, B building. Incredible rental property, right next to Kaibo Restaurant.

#### **Property Details**

- Breakfast
- City Water
- Dock
- Hurricane Shutters
- Living Room
- Patio
- Refrigerator
- Utility Room

- Cable TV
- Dining Area
- Furnished: Yes
- Kitchen
- Microwave
- Pool
- Septic
- Washer/Dryer: Yes

- Central AC
- Dishwasher
- Garage: 1
- Kitchen area
- Oven: Electric
- Porch: Screened
- Stories: 1
- Water Frontage