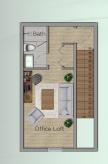

THE WOODLANDS - 1 BED W/ LOFT (GREENHEART UNET 2)

| GREENHEART<br>IBEDROOM W/ LOFT         |                                              |  |  |  |  |
|----------------------------------------|----------------------------------------------|--|--|--|--|
| LIVING/ DINING/<br>KITCHEN<br>BEDROOM  | 231.49 sq.ft.<br>161 sq.ft.                  |  |  |  |  |
| WALK-IN CLOSET                         | 22.55 sq.ft.                                 |  |  |  |  |
| TOILET & BATH                          | 48.2 sq.ft.                                  |  |  |  |  |
| OFFICE LOFT<br>TOILET & BATH<br>CLOSET | 186.31 sq.ft.<br>38.66 sq.ft.<br>9.16 sq.ft. |  |  |  |  |
| TOTAL                                  | 697.37 sq.ft.                                |  |  |  |  |

| GREENH<br>1 BEDROOM                    |                                              |
|----------------------------------------|----------------------------------------------|
| LIVING/ DINING/<br>KITCHEN             | 231.49 sq.ft.                                |
| BEDROOM                                | 161 sq.ft.                                   |
| WALK-IN CLOSET                         | 22.55 sq.ft.                                 |
| TOILET & BATH                          | 48.2 sq.ft.                                  |
| OFFICE LOFT<br>TOILET & BATH<br>CLOSET | 186.31 sq.ft.<br>38.66 sq.ft.<br>9.16 sq.ft. |