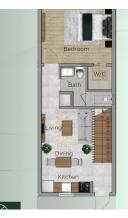

THE WOODLANDS - 1 BED W/ LOFT (GREENHEART UNET 2)

| GREENHEART<br>IBEDROOM W/ LOFT         |                                              |  |  |  |  |
|----------------------------------------|----------------------------------------------|--|--|--|--|
| LIVING/ DINING/<br>KITCHEN<br>BEDROOM  | 231.49 sq.ft.<br>161 sq.ft.                  |  |  |  |  |
| WALK-IN CLOSET                         | 22.55 sq.ft.                                 |  |  |  |  |
| TOILET & BATH                          | 48.2 sq.ft.                                  |  |  |  |  |
| OFFICE LOFT<br>TOILET & BATH<br>CLOSET | 186.31 sq.ft.<br>38.66 sq.ft.<br>9.16 sq.ft. |  |  |  |  |
| TOTAL                                  | 697.37 sq.ft.                                |  |  |  |  |

| GREENH<br>1 BEDROOM                    |                                              |
|----------------------------------------|----------------------------------------------|
| LIVING/ DINING/<br>KITCHEN             | 231.49 sq.ft.                                |
| BEDROOM                                | 161 sq.ft.                                   |
| WALK-IN CLOSET                         | 22.55 sq.ft.                                 |
| TOILET & BATH                          | 48.2 sq.ft.                                  |
| OFFICE LOFT<br>TOILET & BATH<br>CLOSET | 186.31 sq.ft.<br>38.66 sq.ft.<br>9.16 sq.ft. |