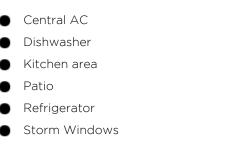

# **Property Details**

- Cable TV
- Den
- Furnished: Partially
- Oven: Yes
- Porch: Unscreened

• Stories: 2