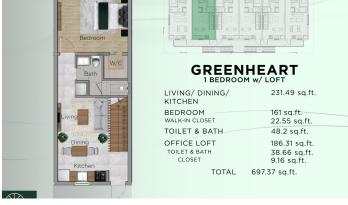

#### **Features:**

- 🤼 697 Sq Ft.
- la 1 Bedrooms
- 2 Bathrooms
- 😭 Garden View,Inland
- Condominium
- **2024**

MLS: 415850

Mark Gaus
Sales Associate
markgaus@remaxky
+1 (345) 946 9961