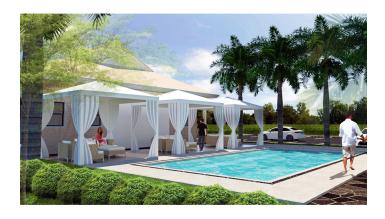

#### **Property Details**

- Cable TV
- Den
- Furnished: Partially
- Oven: Yes
- Porch: Unscreened
- Stories: 2

- Central AC
- Dishwasher
- Kitchen area
- Patio
- Refrigerator
- Storm Windows

- City Water
- Fence
- Microwave
- Pool
- Septic
- Washer/Dryer: Yes

### **Running Costs**

No

Pest in

Maintenance Costs

| Monthly<br>Maintenance<br>Costs      | CI\$1 | Sewage in<br>Maintenance<br>Costs | No | AC in<br>Maintenance<br>Costs           | No  |
|--------------------------------------|-------|-----------------------------------|----|-----------------------------------------|-----|
| Gardening in<br>Maintenance<br>Costs | Yes   | TV in<br>Maintenance<br>Costs     | No | Insurance<br>Included in<br>Maintenance | Yes |