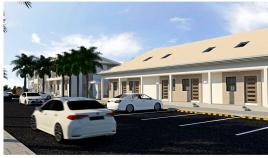

# The Woodlands - 1 Bed w/ Loft (Greenheart Unit 2)

#### **Property Details**

- Cable TV
- Den
- Furnished: Partially
- Oven: Yes
- Porch: Unscreened
- Stories: 2

- Central AC
- Dishwasher
- Kitchen area
- Patio
- Refrigerator
- Storm Windows

- City Water
- Fence
- Microwave
- Pool
- Septic
- Washer/Dryer: Yes