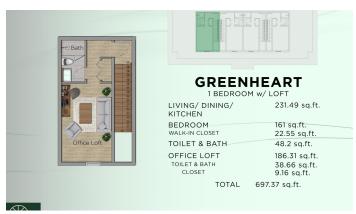

#### **Features:**

- 🤼 697 Sq Ft.
- la 1 Bedrooms
- 2 Bathrooms
- 😭 Garden View,Inland
- Condominium
- **2024**

MLS: 415850

Mark Gaus
Sales Associate
markgaus@remaxky
+1 (345) 946 9961