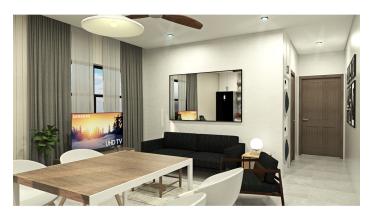

### **Property Details**

- Cable TV
- Den
- Fence
- Kitchen area
- Patio
- Refrigerator
- Storm Windows

- Central AC
- Dining Area
- Furnished: Partially
- Microwave
- Pool
- Septic
- Washer/Dryer: Yes

- City Water
- Dishwasher
- Kitchen
- Oven: Yes
- Porch: Unscreened
- Stories: 2