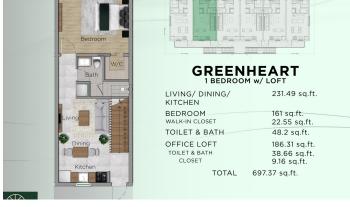

## The Woodlands - 1 Bed w/ Loft (Greenheart Unit 3)

### **Features:**

🤼 697 Sq Ft.

la 1 Bedrooms

2 Bathrooms

😭 Garden View,Inland

Condominium

**2024** 

MLS: 415851

### **Property Details**

- Cable TV
- Den
- Fence
- Kitchen area
- Patio
- Refrigerator
- Storm Windows

- Central AC
- Dining Area
- Furnished: Partially
- Microwave
- Pool
- Septic
- Washer/Dryer: Yes

- City Water
- Dishwasher
- Kitchen
- Oven: Yes
- Porch: Unscreened
- Stories: 2