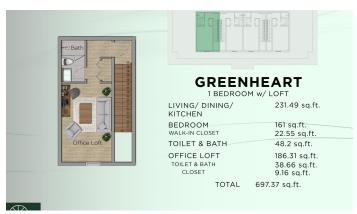

## The Woodlands - 1 Bed w/ Loft (Greenheart Unit 3)

### **Features:**

🤼 697 Sq Ft.

la 1 Bedrooms

2 Bathrooms

😭 Garden View,Inland

Condominium

**2024** 

MLS: 415851

### **Property Details**

- Cable TV
- Den
- Fence
- Kitchen area
- Patio
- Refrigerator
- Storm Windows

- Central AC
- Dining Area
- Furnished: Partially
- Microwave
- Pool
- Septic
- Washer/Dryer: Yes

- City Water
- Dishwasher
- Kitchen
- Oven: Yes
- Porch: Unscreened
- Stories: 2