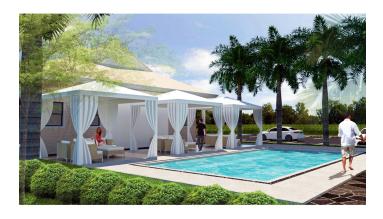

### **Property Details**

- Cable TV
- Den
- Fence
- Kitchen area
- Patio
- Refrigerator
- Storm Windows

- Central AC
- Dining Area
- Furnished: Partially
- Microwave
- Pool
- Septic
- Washer/Dryer: Yes

- City Water
- Dishwasher
- Kitchen
- Oven: Yes
- Porch: Unscreened
- Stories: 2