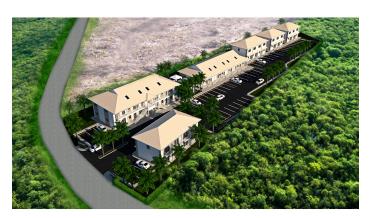

# FOR SALE KYD\$275,000

Pending/Conditional

Woodlands is a new development in up in coming Frank Sound. Woodlands is an extraordinary place to call home, our vibrant town home community is an exciting sophisticated level of class for an elevated living experience with smart technology in mind.

### **Additional Information**

No

| Furnished                       | Partially | Title                             | The Woodlands - 1 Bed w/ Loft (Greenheart Unit 9) | Class<br><b>t</b>             | Pre-Construction |
|---------------------------------|-----------|-----------------------------------|---------------------------------------------------|-------------------------------|------------------|
| Total # of<br>Units             | 33        | Construction                      | Block                                             | Stories                       | 2                |
| Foundation                      | Slab      | Strata #                          | ТВС                                               |                               |                  |
| Running Costs                   |           |                                   |                                                   |                               |                  |
| Monthly<br>Maintenance<br>Costs | CI\$1     | Sewage in<br>Maintenance<br>Costs | No                                                | AC in<br>Maintenance<br>Costs | No               |
| Gardening in<br>Maintenance     | Yes       | TV in<br>Maintenance              | No                                                | Insurance<br>Included in      | Yes              |