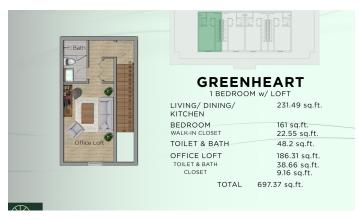

## THE WOODLANDS - 1 BED W/ LOFT (GREENHEART UNIT 9)

## **Features:**

- 🤼 697 Sq Ft.
- ➡ 1 Bedrooms
- 2 Bathrooms
- 🔒 Condominium
- **2024**

MLS: 415854

Mark Gaus
Sales Associate
mark.gaus@remax.ky
+1 (345) 946 9961

remax.ky