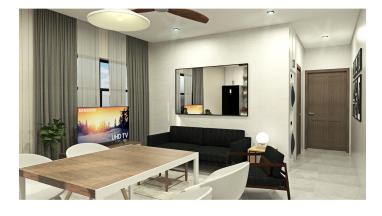

## **Property Details**

- Cable TV
- Dining Area
- Furnished: Partially
- Microwave
- Pool
- Septic
- Washer/Dryer: Yes

- Central AC
- Dishwasher
- Kitchen area
- Oven: Yes
- Porch: Unscreened
- Stories: 2

- City Water
- Fence
- Living Room
- Patio
- Refrigerator
- Storm Windows