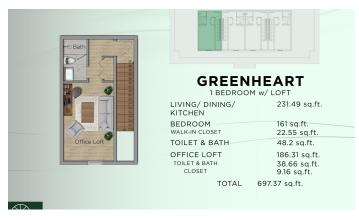

# The Woodlands - 1 Bed w/ Loft (Greenheart Unit 9)

### **Features:**

- 🤼 697 Sq Ft.
- la 1 Bedrooms
- 2 Bathrooms
- 😭 Garden View,Inland
- 🦺 Condominium
- **2024**

MLS: 415854

Mark Gaus
Sales Associate
markgaus@remaxky
+1 (345) 946 9961