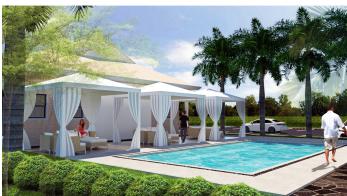

# FOR SALE KYD\$245,000

Expired

Woodlands is a new development in up in coming Frank Sound. Woodlands is an extraordinary place to call home, our vibrant town home community is an exciting sophisticated level of class for an elevated living experience with smart technology in mind.

### **Property Details**

- Cable TV
- Dining Area
- Furnished: Partially
- Microwave
- Pool
- Septic
- Washer/Dryer: Yes

- Central AC
- Dishwasher
- Kitchen area
- Oven: Yes
- Porch: Unscreened
- Stories: 1

Costs

- City Water
- Fence
- Living Room
- Patio

Maintenance

- Refrigerator
- Storm Windows