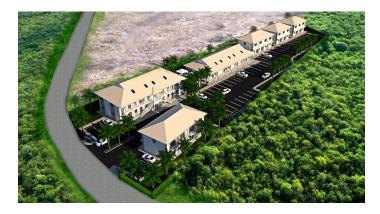

# FOR SALE KYD\$245,000

Expired

Woodlands is a new development in up in coming Frank Sound. Woodlands is an extraordinary place to call home, our vibrant town home community is an exciting sophisticated level of class for an elevated living experience with smart technology in mind.

#### **Additional Information**

No

| Furnished                       | Partially | Title                             | The Woodlands - 1 Bed<br>(Fiddlewood Unit 13 End<br>Unit) | Class                         | Pre-Construction |
|---------------------------------|-----------|-----------------------------------|-----------------------------------------------------------|-------------------------------|------------------|
| Total # of<br>Units             | 33        | Construction                      | Block                                                     | Stories                       | 1                |
| Foundation                      | Slab      | Strata #                          | ТВС                                                       |                               |                  |
| Running Costs                   |           |                                   |                                                           |                               |                  |
| Monthly<br>Maintenance<br>Costs | CI\$1     | Sewage in<br>Maintenance<br>Costs | No                                                        | AC in<br>Maintenance<br>Costs | No               |
| Gardening in<br>Maintenance     | Yes       | TV in<br>Maintenance              | No                                                        | Insurance<br>Included in      | Yes              |