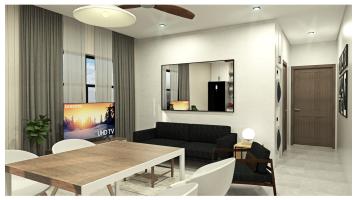

### **Property Details**

- Cable TV
- Dining Area
- Furnished: Partially
- Microwave
- Pool
- Septic
- Washer/Dryer: Yes

- Central AC
- Dishwasher
- Kitchen area
- Oven: Yes
- Porch: Unscreened
- Stories: 1

Costs

- City Water
- Fence
- Living Room
- Patio

Maintenance

- Refrigerator
- Storm Windows