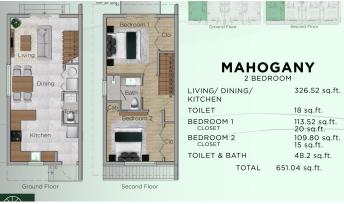

### Features:

- 🄼 651 Sq Ft.
- 2 Bedrooms
- 실 1.5 Bathrooms
- 😭 Garden View,Inland
- Condominium
- **2024**

MLS: 415857

Mark Gaus
Sales Associate
mark.gaus@remax.ky
+1 (345) 946 9961

remax.ky

### **Additional Information**

Gardening in Yes

No

Maintenance

Maintenance Costs

Costs

Pest in

| Furnished                         | Partially | Title                             | The Woodlands - 2 Bed<br>(Mahogany Unit 22) | Class                         | Pre-Construction |
|-----------------------------------|-----------|-----------------------------------|---------------------------------------------|-------------------------------|------------------|
| Total # of<br>Units<br>Foundation | 33        | Construction                      | Block                                       | Stories                       | 2                |
|                                   | Slab      | Strata #                          | ТВС                                         |                               |                  |
| Running Costs                     |           |                                   |                                             |                               |                  |
| Monthly<br>Maintenance<br>Costs   | CI\$1     | Sewage in<br>Maintenance<br>Costs | No                                          | AC in<br>Maintenance<br>Costs | No               |