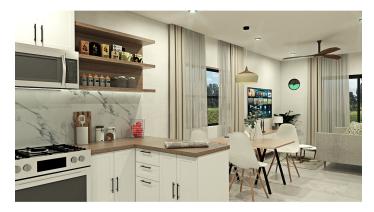

### **Property Details**

- Cable TV
- Dining Area
- Furnished: Partially
- Microwave
- Pool
- Septic
- Washer/Dryer: Yes

- Central AC
- Dishwasher
- Kitchen area
- Oven: Yes
- Porch: Unscreened
- Stories: 2

TV in

Costs

Maintenance

- City Water
- Fence
- Living Room
- Patio

Insurance

Included in Maintenance

Yes

- Refrigerator
- Storm Windows