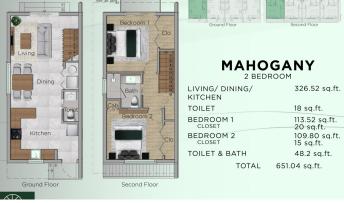

### The Woodlands - 2 Bed (Mahogany Unit 22)

### **Features:**

🂢 651 Sq Ft.

2 Bedrooms

1.5 Bathrooms

🔐 Garden View,Inland

🖺 Condominium

**2024** 

MLS: 415857