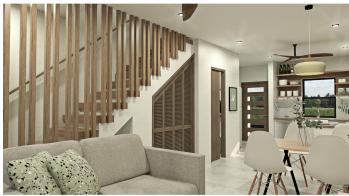

### **Property Details**

- Cable TV
- Dining Area
- Furnished: Partially
- Microwave
- Pool
- Septic
- Washer/Dryer: Yes

- Central AC
- Dishwasher
- Kitchen area
- Oven: Yes
- Porch: Unscreened
- Stories: 2

- City Water
- Fence
- Living Room
- Patio
- Refrigerator
- Storm Windows