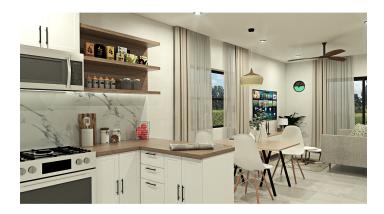

### **Property Details**

- Cable TV
- Dining Area
- Furnished: Partially
- Microwave
- Pool
- Septic
- Washer/Dryer: Yes

- Central AC
- Dishwasher
- Kitchen area
- Oven: Yes
- Porch: Unscreened
- Stories: 2

- City Water
- Fence
- Living Room
- Patio
- Refrigerator
- Storm Windows