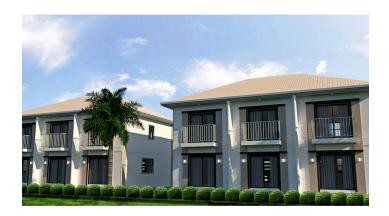

## The Woodlands - 2 Bed (Mahogany Unit 22)

### **Property Details**

- Cable TV
- Dining Area
- Furnished: Partially
- Microwave
- Pool
- Septic
- Washer/Dryer: Yes

- Central AC
- Dishwasher
- Kitchen area
- Oven: Yes
- Porch: Unscreened
- Stories: 2

- City Water
- Fence
- Living Room
- Patio
- Refrigerator
- Storm Windows