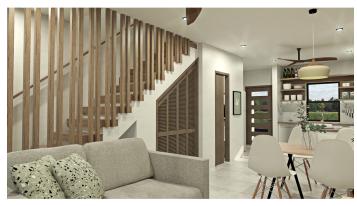

## **Property Details**

- Cable TV
- Dining Area
- Furnished: Partially
- Microwave
- Pool
- Septic
- Washer/Dryer: Yes

- Central AC
- Dishwasher
- Kitchen area
- Oven: Yes
- Porch: Unscreened
- Stories: 2

- City Water
- Fence
- Living Room
- Patio
- Refrigerator
- Storm Windows