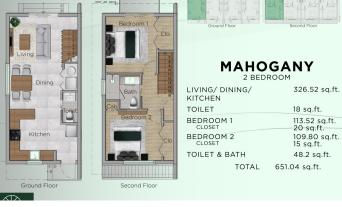

## THE WOODLANDS - 2 BED (MAHOGANY UNIT 23 END UNIT)

#### Features:

- 🂢 651 Sq Ft.
- 2 Bedrooms
- 1.5 Bathrooms
- Garden View,Inland
- Condominium
- **2024**

MLS: 415858

Mark Gaus
Sales Associate
mark.gaus@remax.ky
+1 (345) 946 9961

remax.ky