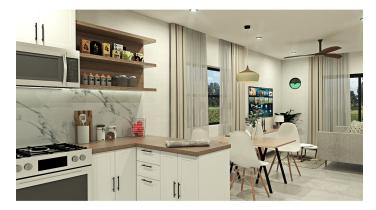

## THE WOODLANDS - 2 BED (MAHOGANY UNIT 23 END UNIT)

## **Property Details**

- Cable TV
- Dining Area
- Furnished: Partially
- Microwave
- Pool
- Septic
- Washer/Dryer: Yes

- Central AC
- Dishwasher
- Kitchen area
- Oven: Yes
- Porch: Unscreened
- Stories: 2

- City Water
- Fence
- Living Room
- Patio
- Refrigerator
- Storm Windows