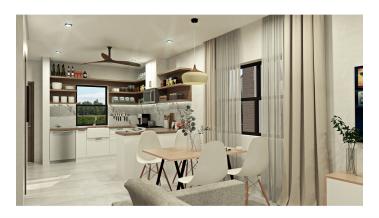

## **Property Details**

- Cable TV
- Dining Area
- Furnished: Partially
- Microwave
- Pool
- Septic
- Washer/Dryer: Yes

- Central AC
- Dishwasher
- Kitchen area
- Oven: Yes
- Porch: Unscreened
- Stories: 2

- City Water
- Fence
- Living Room
- Patio
- Refrigerator
- Storm Windows