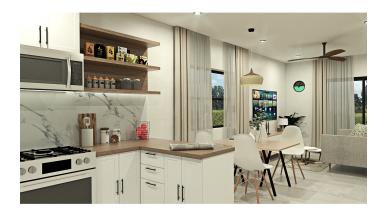

### **Property Details**

- Cable TV
- Dining Area
- Furnished: Partially
- Microwave
- Pool
- Septic
- Washer/Dryer: Yes

- Central AC
- Dishwasher
- Kitchen area
- Oven: Yes
- Porch: Unscreened
- Stories: 2

- City Water
- Fence
- Living Room
- Patio
- Refrigerator
- Storm Windows