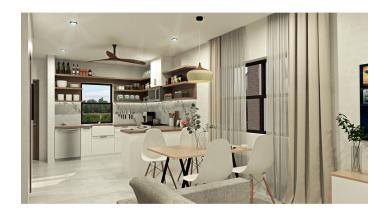

### **Property Details**

- Cable TV
- Dining Area
- Furnished: Partially
- Microwave
- Pool
- Septic
- Washer/Dryer: Yes

- Central AC
- Dishwasher
- Kitchen area
- Oven: Yes
- Porch: Unscreened
- Stories: 2

- City Water
- Fence
- Living Room
- Patio
- Refrigerator
- Storm Windows