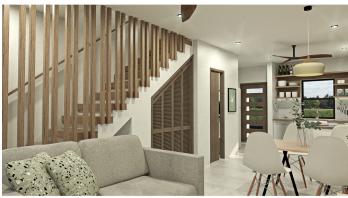

### **Property Details**

- Cable TV
- Dining Area
- Furnished: Partially
- Microwave
- Pool
- Septic
- Washer/Dryer: Yes

- Central AC
- Dishwasher
- Kitchen area
- Oven: Yes
- Porch: Unscreened
- Stories: 2

- City Water
- Fence
- Living Room
- Patio
- Refrigerator
- Storm Windows