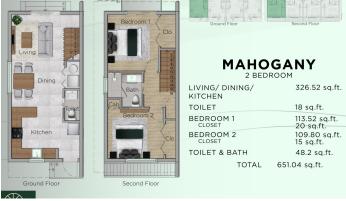

## The Woodlands - 2 Bed (Mahogany Unit 23 End Unit)

#### **Features:**

- 🤼 651 Sq Ft.
- 2 Bedrooms
- 1.5 Bathrooms
- 😭 Garden View,Inland
- Condominium
- **2024**

MLS: 415858

Mark Gaus
Sales Associate
mark.gaus@remax.ky
+1 (345) 946 9961