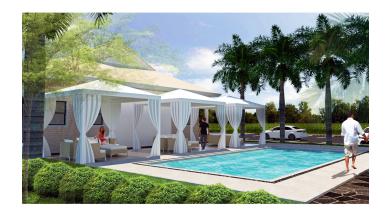

### **Property Details**

- Cable TV
- Dining Area
- Furnished: Partially
- Microwave
- Pool
- Septic
- Washer/Dryer: Yes

- Central AC
- Dishwasher
- Kitchen area
- Oven: Yes
- Porch: Unscreened
- Stories: 2