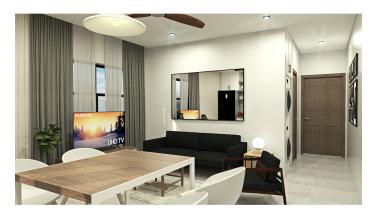

## **Property Details**

- Den
- Fence
- Kitchen area
- Patio

- Refrigerator
- Storm Windows