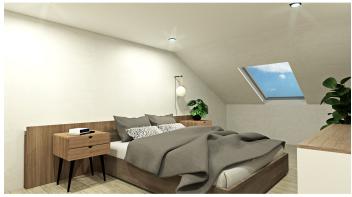

THE WOODLANDS - 1 BED W/ LOFT (GREENHEART UNIT 5)

| GREENHEART<br>IBEDROOM W/ LOFT         |                                              |  |  |  |  |  |  |
|----------------------------------------|----------------------------------------------|--|--|--|--|--|--|
| LIVING/ DINING/<br>KITCHEN             | 231.49 sq.ft.                                |  |  |  |  |  |  |
| BEDROOM                                | 161 sq.ft.                                   |  |  |  |  |  |  |
| WALK-IN CLOSET                         | 22.55 sq.ft.                                 |  |  |  |  |  |  |
| TOILET & BATH                          | 48.2 sq.ft.                                  |  |  |  |  |  |  |
| OFFICE LOFT<br>TOILET & BATH<br>CLOSET | 186.31 sq.ft.<br>38.66 sq.ft.<br>9.16 sq.ft. |  |  |  |  |  |  |
| TOTAL                                  | 697.37 sq.ft.                                |  |  |  |  |  |  |