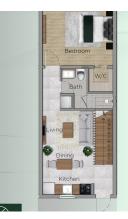

THE WOODLANDS - 1 BED W/ LOFT (GREENHEART UNIT 5)

| GREENHEART<br>IBEDROOM W/ LOFT         |                                              |  |  |  |  |  |  |
|----------------------------------------|----------------------------------------------|--|--|--|--|--|--|
| LIVING/ DINING/<br>KITCHEN             | 231.49 sq.ft.                                |  |  |  |  |  |  |
| BEDROOM                                | 161 sq.ft.                                   |  |  |  |  |  |  |
| WALK-IN CLOSET                         | 22.55 sq.ft.                                 |  |  |  |  |  |  |
| TOILET & BATH                          | 48.2 sq.ft.                                  |  |  |  |  |  |  |
| OFFICE LOFT<br>TOILET & BATH<br>CLOSET | 186.31 sq.ft.<br>38.66 sq.ft.<br>9.16 sq.ft. |  |  |  |  |  |  |
| TOTAL                                  | 697.37 sq.ft.                                |  |  |  |  |  |  |