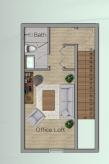

THE WOODLANDS - 1 BED W/ LOFT (GREENHEART UNIT 5)

| GREENHEART<br>IBEDROOM W/ LOFT         |                                              |  |  |  |  |  |  |
|----------------------------------------|----------------------------------------------|--|--|--|--|--|--|
| LIVING/ DINING/<br>KITCHEN             | 231.49 sq.ft.                                |  |  |  |  |  |  |
| BEDROOM                                | 161 sq.ft.                                   |  |  |  |  |  |  |
| WALK-IN CLOSET                         | 22.55 sq.ft.                                 |  |  |  |  |  |  |
| TOILET & BATH                          | 48.2 sq.ft.                                  |  |  |  |  |  |  |
| OFFICE LOFT<br>TOILET & BATH<br>CLOSET | 186.31 sq.ft.<br>38.66 sq.ft.<br>9.16 sq.ft. |  |  |  |  |  |  |
| TOTAL                                  | 697.37 sq.ft.                                |  |  |  |  |  |  |