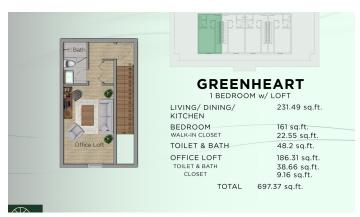

# The Woodlands - 1 Bed w/ Loft (Greenheart Unit 5)

### **Features:**

- 🤼 697 Sq Ft.
- la 1 Bedrooms
- 2 Bathrooms
- **Garden View,Inland**
- Condominium
- **2024**

MLS: 415852

Mark Gaus
Sales Associate
markgaus@remaxky
+1 (345) 946 9961