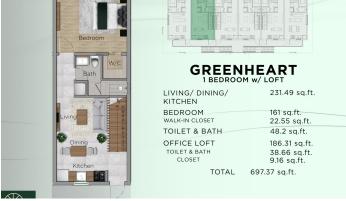

# The Woodlands - 1 Bed w/ Loft (Greenheart Unit 5)

### **Features:**

- 🤼 697 Sq Ft.
- la 1 Bedrooms
- 2 Bathrooms
- **Garden View,Inland**
- Condominium
- **2024**

MLS: 415852

Mark Gaus
Sales Associate
markgaus@remaxky
+1 (345) 946 9961