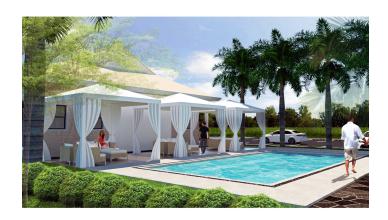

## **Property Details**

- Cable TV
- Den
- Fence
- Kitchen area
- Patio
- Refrigerator
- Storm Windows

- Central AC
- Dishwasher
- Furnished: Partially
- Microwave
- Pool
- Septic
- Washer/Dryer: Yes

- City Water
- Family Room
- Kitchen
- Oven: Yes
- Porch: Unscreened
- Stories: 2