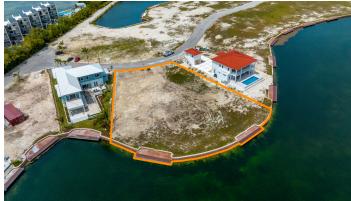

# HARBOUR REACH CANAL FRONT ESTATE LOTS

### FOR SALE KYD\$1,212,000

Withdrawn

Welcome to the ultimate island paradise in Grand Cayman. This rare and stunning double canal front lot is the perfect place to build your dream home.

### **Features:**

- 0.73 Acres
- **@** Canal Front, Canal View
- A Low Density Residential

MLS: 415902

Vicki lacoviello
Sales Associate
vicki.iacoviello@remax.ky
+1 (345) 233 5114

Nick Sellars
Sales Associate
nick.sellars@remax.ky
+1 (345) 233 5114