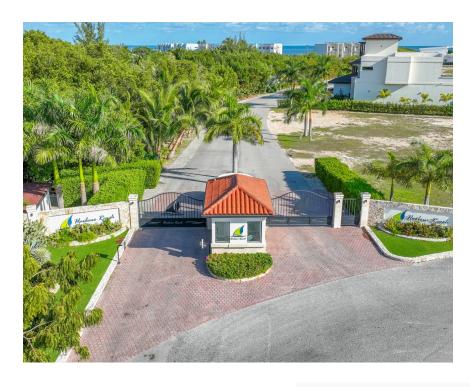

# HARBOUR REACH CANAL FRONT ESTATE LOTS

### FOR SALE KYD\$1,212,000

Withdrawn

Welcome to the ultimate island paradise in Grand Cayman. This rare and stunning double canal front lot is the perfect place to build your dream home.

### Location:

Prospect

### **Features:**

- 0.73 Acres
- **@** Canal Front, Canal View
- A Low Density Residential

MLS: 415902

Vicki lacoviello
Sales Associate
vicki.iacoviello@remax.ky
+1 (345) 233 5114

Nick Sellars
Sales Associate
nick.sellars@remax.ky
+1 (345) 233 5114