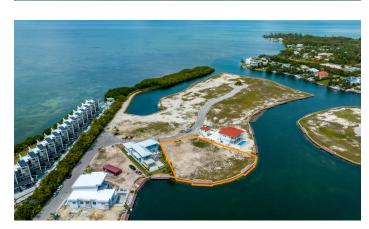

# HARBOUR REACH CANAL FRONT ESTATE LOTS

### FOR SALE KYD\$1,212,000

Withdrawn

Welcome to the ultimate island paradise in Grand Cayman. This rare and stunning double canal front lot is the perfect place to build your dream home.

### **Features:**

- 0.73 Acres
- **@** Canal Front, Canal View
- A Low Density Residential

MLS: 415902

Vicki lacoviello
Sales Associate
vicki.iacoviello@remax.ky
+1 (345) 233 5114

Nick Sellars
Sales Associate
nick.sellars@remax.ky
+1 (345) 233 5114