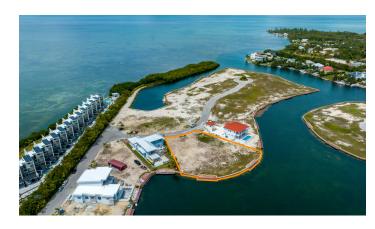

### HARBOUR REACH CANAL FRONT ESTATE LOTS

## FOR SALE KYD\$1,212,000

Current

Welcome to the ultimate island paradise in Grand Cayman. This rare and stunning double canal front lot is the perfect place to build your dream home.

#### **Features:**

- **1** 0.73 Acres
- 🔒 Low Density Residential

MLS: 415902

Vicki Iacoviello
Sales Associate
vicki.iacoviello@remax.ky
+1 (345) 233 5114

Nick Sellars
Sales Associate
nick.sellars@remax.ky
+1 (345) 233 5114