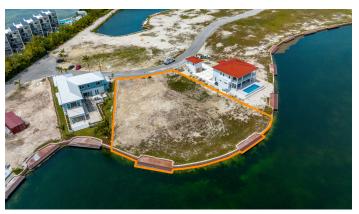

### HARBOUR REACH CANAL FRONT ESTATE LOTS

## FOR SALE KYD\$1,212,000

Current

Welcome to the ultimate island paradise in Grand Cayman. This rare and stunning double canal front lot is the perfect place to build your dream home.

#### **Features:**

- **1** 0.73 Acres
- 🔒 Low Density Residential

MLS: 415902

Vicki Iacoviello
Sales Associate
vicki.iacoviello@remax.ky
+1 (345) 233 5114

Nick Sellars
Sales Associate
nick.sellars@remax.ky
+1 (345) 233 5114