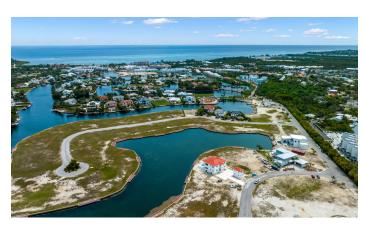

### HARBOUR REACH CANAL FRONT ESTATE LOTS

## FOR SALE KYD\$1,212,000

Current

Welcome to the ultimate island paradise in Grand Cayman. This rare and stunning double canal front lot is the perfect place to build your dream home.

#### Location:

Prospect

#### **Features:**

- **1** 0.73 Acres
- 🔒 Low Density Residential

MLS: 415902

Vicki Iacoviello
Sales Associate
vicki.iacoviello@remax.ky
+1 (345) 233 5114

Nick Sellars
Sales Associate
nick.sellars@remax.ky
+1 (345) 233 5114