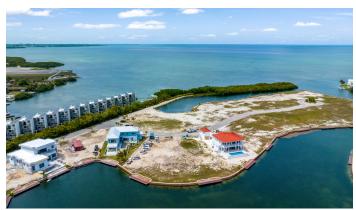

### HARBOUR REACH CANAL FRONT ESTATE LOTS

## FOR SALE KYD\$1,212,000

Current

Welcome to the ultimate island paradise in Grand Cayman. This rare and stunning double canal front lot is the perfect place to build your dream home.

#### **Features:**

- **1** 0.73 Acres
- 🔒 Low Density Residential

MLS: 415902

Vicki Iacoviello
Sales Associate
vicki.iacoviello@remax.ky
+1 (345) 233 5114

Nick Sellars
Sales Associate
nick.sellars@remax.ky
+1 (345) 233 5114