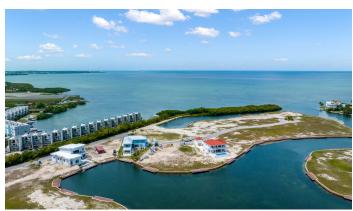

### HARBOUR REACH CANAL FRONT ESTATE LOTS

## FOR SALE KYD\$1,212,000

Current

Welcome to the ultimate island paradise in Grand Cayman. This rare and stunning double canal front lot is the perfect place to build your dream home.

#### **Features:**

- **1** 0.73 Acres
- 🔒 Low Density Residential

MLS: 415902

Vicki Iacoviello
Sales Associate
vicki.iacoviello@remax.ky
+1 (345) 233 5114

Nick Sellars
Sales Associate
nick.sellars@remax.ky
+1 (345) 233 5114