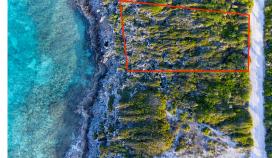

## Little Cayman Oceanfront Lot with phenomenal views and direct access to coral reefs

Current

Close to the best powder sandy beach in LC, this NE facing Lot offers direct swim or snorkeling and cinematographic views over Cayman Brac, on an elevation up to 18 feet, in a generous 0.53 acre size (approx 23,204 sq feet). Build a magnificent home and enjoy superb daily sunrises!

## Features:

- 🔀 23212 Sq Ft.
- 🟛 0.5327 Acres
- 🏠 🛛 Water Front
- 🚑 Little Cayman / Cayman Brac

SCAN ME TO FIND OUT MORE

MLS: 415945

Claudia Subiotto

Sales Associate claudia.subiotto@remax.ky +1 (345) 233 5122 ncer