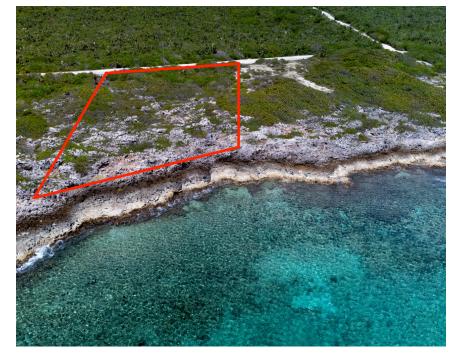

## Little Cayman Oceanfront Lot with phenomenal views and direct access to coral reefs

Current

Close to the best powder sandy beach in LC, this NE facing Lot offers direct swim or snorkeling and cinematographic views over Cayman Brac, on an elevation up to 18 feet, in a generous 0.53 acre size (approx 23,204 sq feet). Build a magnificent home and enjoy superb daily sunrises!

## Features:

- 🔀 23212 Sq Ft.
- 🟛 0.5327 Acres
- 🏠 🛛 Water Front
- 🚑 Little Cayman / Cayman Brac

SCAN ME TO FIND OUT MORE

MLS: 415945

Claudia Subiotto

Sales Associate claudia.subiotto@remax.ky +1 (345) 233 5122 ncer