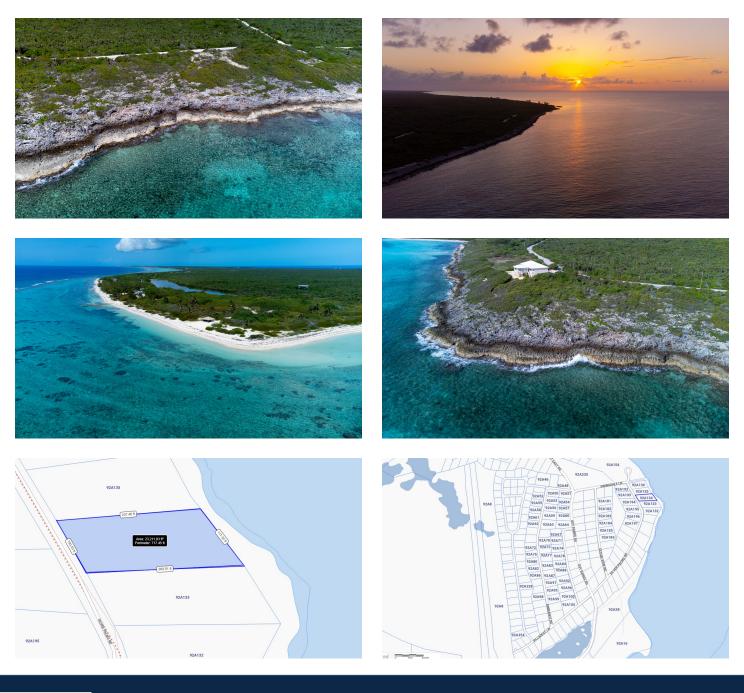

## Little Cayman Oceanfront Lot with phenomenal views and direct access to coral reefs

Current

Close to the best powder sandy beach in LC, this NE facing Lot offers direct swim or snorkeling and cinematographic views over Cayman Brac, on an elevation up to 18 feet, in a generous 0.53 acre size (approx 23,204 sq feet). Build a magnificent home and enjoy superb daily sunrises!

## Features:

- 🔀 23212 Sq Ft.
- 🟛 0.5327 Acres
- 🏠 🛛 Water Front
- 🚑 Little Cayman / Cayman Brac

SCAN ME TO FIND OUT MORE

MLS: 415945

Claudia Subiotto

Sales Associate claudia.subiotto@remax.ky +1 (345) 233 5122 ncer