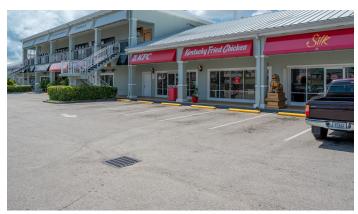

# THE STRAND ENTERTAINMENT COMPLEX

The Strand Retail complex is perfectly positioned on West Bay Road, a few hundred feet from The Ritz with huge street frontage and visibility. This offering is for the full entertainment complex of 14,719 sq.

### **Features:**

- 💢 14719 Sq Ft.
- **≘** 6.16 Acres
- Restaurant / Bar / Nightclub
- **1997**

MLS: 415966

Michael Binckes
Sales Associate
michael.binckes@remax.ky
+1 (345) 945 2011

Kim Lund

Broker / Owner kim.lund@remax.ky
+1 (345) 949 9772