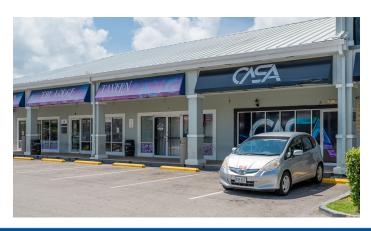

# THE STRAND ENTERTAINMENT COMPLEX

The Strand Retail complex is perfectly positioned on West Bay Road, a few hundred feet from The Ritz with huge street frontage and visibility. This offering is for the full entertainment complex of 14,719 sq.

### **Features:**

- 💢 14719 Sq Ft.
- **≘** 6.16 Acres
- Restaurant / Bar / Nightclub
- **1997**

MLS: 415966

Michael Binckes
Sales Associate
michael.binckes@remax.ky
+1 (345) 945 2011

Kim Lund

Broker / Owner kim.lund@remax.ky
+1 (345) 949 9772