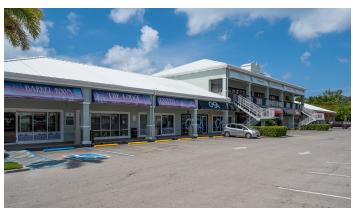

# THE STRAND ENTERTAINMENT COMPLEX

The Strand Retail complex is perfectly positioned on West Bay Road, a few hundred feet from The Ritz with huge street frontage and visibility. This offering is for the full entertainment complex of 14,719 sq.

### **Features:**

- 💢 14719 Sq Ft.
- **≘** 6.16 Acres
- Restaurant / Bar / Nightclub
- **1997**

MLS: 415966

Michael Binckes
Sales Associate
michael.binckes@remax.ky
+1 (345) 945 2011

Kim Lund

Broker / Owner kim.lund@remax.ky
+1 (345) 949 9772