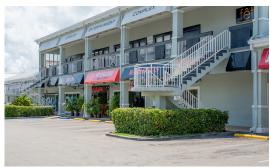

# THE STRAND ENTERTAINMENT COMPLEX

The Strand Retail complex is perfectly positioned on West Bay Road, a few hundred feet from The Ritz with huge street frontage and visibility. This offering is for the full entertainment complex of 14,719 sq.

### **Features:**

- 💢 14719 Sq Ft.
- **≘** 6.16 Acres
- Restaurant / Bar / Nightclub
- **1997**

MLS: 415966

Michael Binckes
Sales Associate
michael.binckes@remax.ky
+1 (345) 945 2011

Kim Lund

Broker / Owner kim.lund@remax.ky
+1 (345) 949 9772