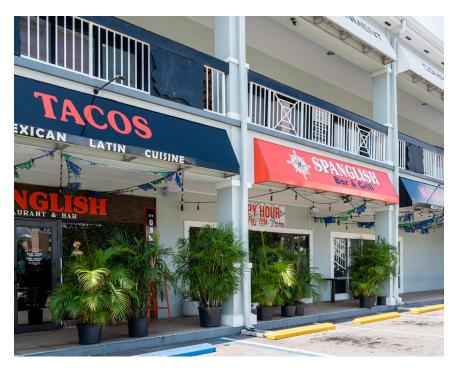

# THE STRAND ENTERTAINMENT COMPLEX

The Strand Retail complex is perfectly positioned on West Bay Road, a few hundred feet from The Ritz with huge street frontage and visibility. This offering is for the full entertainment complex of 14,719 sq.

### **Features:**

- 💢 14719 Sq Ft.
- **≘** 6.16 Acres
- Restaurant / Bar / Nightclub
- **1997**

MLS: 415966

Michael Binckes
Sales Associate
michael.binckes@remax.ky
+1 (345) 945 2011

Kim Lund

Broker / Owner kim.lund@remax.ky
+1 (345) 949 9772