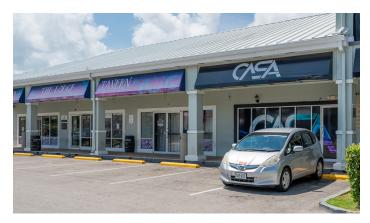

## The Strand Entertainment Complex

The Strand Retail complex is perfectly positioned on West Bay Road, a few hundred feet from The Ritz with huge street frontage and visibility. This offering is for the full entertainment complex of 14,719 sq.

#### **Features:**

- 💢 14719 Sq Ft.
- **a** 6.16 Acres
- ♠ Inland
- Restaurant / Bar / Nightclub
- **1997**

MLS: 415966

Michael Binckes
Sales Associate
michael.binckes@remax.ky
+1 (345) 945 2011

Kim Lund

Broker / Owner
kim.lund@remax.ky
+1 (345) 949 9772