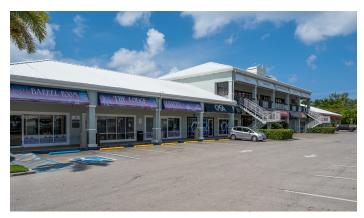

## The Strand Entertainment Complex

The Strand Retail complex is perfectly positioned on West Bay Road, a few hundred feet from The Ritz with huge street frontage and visibility. This offering is for the full entertainment complex of 14,719 sq.

#### **Features:**

- 💢 14719 Sq Ft.
- **a** 6.16 Acres
- ♠ Inland
- Restaurant / Bar / Nightclub
- **1997**

MLS: 415966

Michael Binckes
Sales Associate
michael.binckes@remax.ky
+1 (345) 945 2011

Kim Lund

Broker / Owner
kim.lund@remax.ky
+1 (345) 949 9772