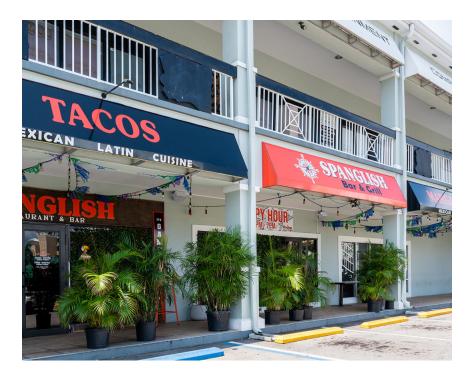

## The Strand Entertainment Complex

The Strand Retail complex is perfectly positioned on West Bay Road, a few hundred feet from The Ritz with huge street frontage and visibility. This offering is for the full entertainment complex of 14,719 sq.

#### **Features:**

- 💢 14719 Sq Ft.
- **a** 6.16 Acres
- ♠ Inland
- Restaurant / Bar / Nightclub
- **1997**

MLS: 415966

Michael Binckes
Sales Associate
michael.binckes@remax.ky
+1 (345) 945 2011

Kim Lund

Broker / Owner
kim.lund@remax.ky
+1 (345) 949 9772