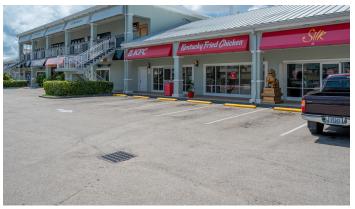

## The Strand Entertainment Complex

The Strand Retail complex is perfectly positioned on West Bay Road, a few hundred feet from The Ritz with huge street frontage and visibility. This offering is for the full entertainment complex of 14,719 sq.

#### **Features:**

- 💢 14719 Sq Ft.
- **a** 6.16 Acres
- ♠ Inland
- Restaurant / Bar / Nightclub
- **1997**

MLS: 415966

Michael Binckes
Sales Associate
michael.binckes@remax.ky
+1 (345) 945 2011

Kim Lund

Broker / Owner
kim.lund@remax.ky
+1 (345) 949 9772