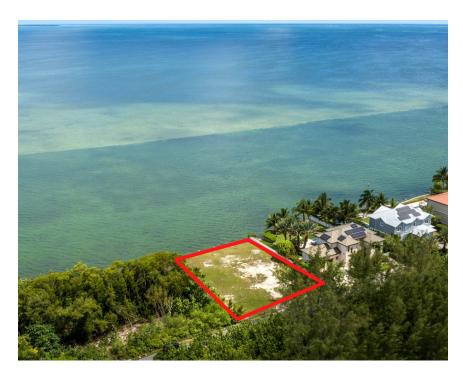

# PATRICK'S ISLAND OCEANFRONT LOT

Patricks Island is a picturesque and coveted neighborhood situated in the Cayman Islands, known for its stunning waterfront landscapes. As you step onto this particular piece of land, you are immediately captivated by the beauty and tranquility that surrounds you.

#### Location:

Spotts

#### **Features:**

a 0.33 Acres

A Low Density Residential

MLS: 416057

Mitchell Hillier
Sales Associate
mitchell.hillier@remax.ky
+1 (345) 233-1375

remax.ky