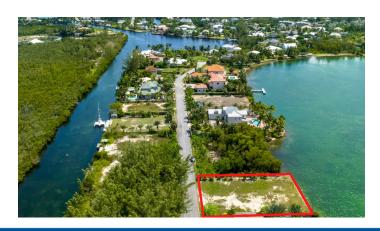

# PATRICK'S ISLAND OCEANFRONT LOT

Patricks Island is a picturesque and coveted neighborhood situated in the Cayman Islands, known for its stunning waterfront landscapes. As you step onto this particular piece of land, you are immediately captivated by the beauty and tranquility that surrounds you.

#### **Features:**

a 0.33 Acres

A Low Density Residential

MLS: 416057

Mitchell Hillier
Sales Associate
mitchell.hillier@remax.ky
+1 (345) 233-1375

remax.ky