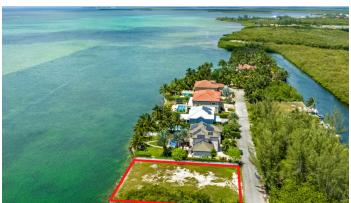

# PATRICK'S ISLAND OCEANFRONT LOT

Patricks Island is a picturesque and coveted neighborhood situated in the Cayman Islands, known for its stunning waterfront landscapes. As you step onto this particular piece of land, you are immediately captivated by the beauty and tranquility that surrounds you.

#### **Features:**

a 0.33 Acres

A Low Density Residential

MLS: 416057

Mitchell Hillier
Sales Associate
mitchell.hillier@remax.ky
+1 (345) 233-1375

remax.ky