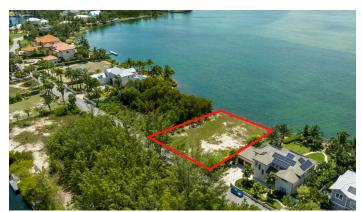

# PATRICK'S ISLAND OCEANFRONT LOT

Patricks Island is a picturesque and coveted neighborhood situated in the Cayman Islands, known for its stunning waterfront landscapes. As you step onto this particular piece of land, you are immediately captivated by the beauty and tranquility that surrounds you.

#### **Features:**

a 0.33 Acres

A Low Density Residential

MLS: 416057

Mitchell Hillier
Sales Associate
mitchell.hillier@remax.ky
+1 (345) 233-1375

remax.ky