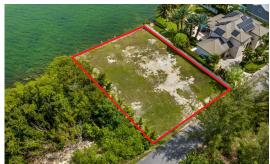

# PATRICK'S ISLAND OCEANFRONT LOT

Patricks Island is a picturesque and coveted neighborhood situated in the Cayman Islands, known for its stunning waterfront landscapes. As you step onto this particular piece of land, you are immediately captivated by the beauty and tranquility that surrounds you.

#### Location:

Spotts

#### **Features:**

a 0.33 Acres

A Low Density Residential

MLS: 416057

Mitchell Hillier
Sales Associate
mitchell.hillier@remax.ky
+1 (345) 233-1375

remax.ky