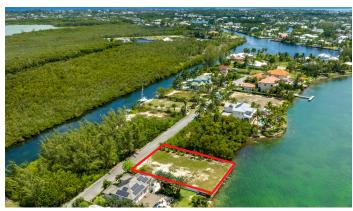

# PATRICK'S ISLAND OCEANFRONT LOT

Patricks Island is a picturesque and coveted neighborhood situated in the Cayman Islands, known for its stunning waterfront landscapes. As you step onto this particular piece of land, you are immediately captivated by the beauty and tranquility that surrounds you.

#### Location:

Spotts

#### **Features:**

a 0.33 Acres

A Low Density Residential

MLS: 416057

Mitchell Hillier
Sales Associate
mitchell.hillier@remax.ky
+1 (345) 233-1375

remax.ky