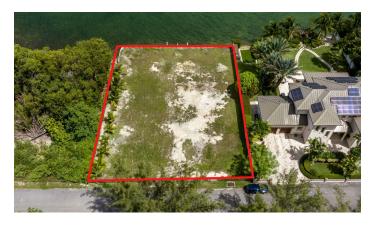

# PATRICK'S ISLAND OCEANFRONT LOT

Patricks Island is a picturesque and coveted neighborhood situated in the Cayman Islands, known for its stunning waterfront landscapes. As you step onto this particular piece of land, you are immediately captivated by the beauty and tranquility that surrounds you.

#### Location:

Spotts

#### **Features:**

a 0.33 Acres

A Low Density Residential

MLS: 416057

Mitchell Hillier
Sales Associate
mitchell.hillier@remax.ky
+1 (345) 233-1375

remax.ky