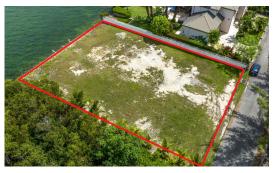

# PATRICK'S ISLAND OCEANFRONT LOT

Patricks Island is a picturesque and coveted neighborhood situated in the Cayman Islands, known for its stunning waterfront landscapes. As you step onto this particular piece of land, you are immediately captivated by the beauty and tranquility that surrounds you.

#### Location:

Spotts

#### **Features:**

a 0.33 Acres

A Low Density Residential

MLS: 416057

Mitchell Hillier
Sales Associate
mitchell.hillier@remax.ky
+1 (345) 233-1375

remax.ky