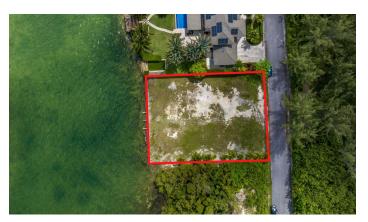

# PATRICK'S ISLAND OCEANFRONT LOT

Patricks Island is a picturesque and coveted neighborhood situated in the Cayman Islands, known for its stunning waterfront landscapes. As you step onto this particular piece of land, you are immediately captivated by the beauty and tranquility that surrounds you.

#### **Features:**

a 0.33 Acres

A Low Density Residential

MLS: 416057

Mitchell Hillier
Sales Associate
mitchell.hillier@remax.ky
+1 (345) 233-1375

remax.ky