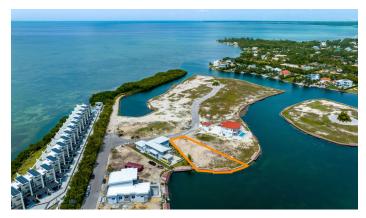

# HARBOUR REACH CANAL FRONT

Welcome to the ultimate island paradise in Grand Cavman. Located in one of the most sought-after areas of the island, this prime piece of real estate boasts breathtaking views of the crystal-clear waterways and lush greenery that surrounds it.

#### Location:

Prospect

#### **Features:**

- **a** 0.3534 Acres
- Canal Front, Canal View
- Low Density Residential

MLS: 416069

Vicki lacoviello Sales Associate vicki.iacoviello@remax.ky +1 (345) 233 5114

**Nick Sellars** Sales Associate nick.sellars@remax.ky +1 (345) 233 5114