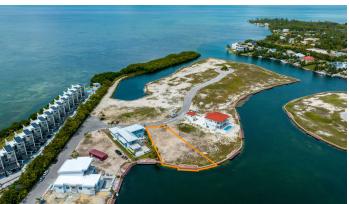

# HARBOUR REACH CANAL FRONT

Welcome to the ultimate island paradise in Grand Cavman. Located in one of the most sought-after areas of the island, this prime piece of real estate boasts breathtaking views of the crystal-clear waterways and lush greenery that surrounds it.

#### Location:

Prospect

#### **Features:**

- **a** 0.3534 Acres
- Canal Front, Canal View
- Low Density Residential

MLS: 416069

Vicki lacoviello Sales Associate vicki.iacoviello@remax.ky +1 (345) 233 5114

**Nick Sellars** Sales Associate nick.sellars@remax.ky +1 (345) 233 5114