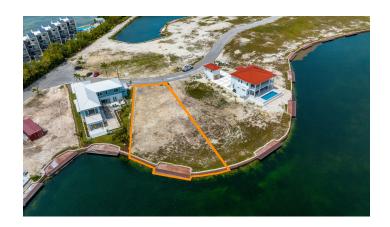

# HARBOUR REACH CANAL FRONT

Welcome to the ultimate island paradise in Grand Cavman. Located in one of the most sought-after areas of the island, this prime piece of real estate boasts breathtaking views of the crystal-clear waterways and lush greenery that surrounds it.

#### Location:

Prospect

#### **Features:**

- **a** 0.3534 Acres
- Canal Front, Canal View
- Low Density Residential

MLS: 416069

Vicki lacoviello Sales Associate vicki.iacoviello@remax.ky +1 (345) 233 5114

**Nick Sellars** Sales Associate nick.sellars@remax.ky +1 (345) 233 5114