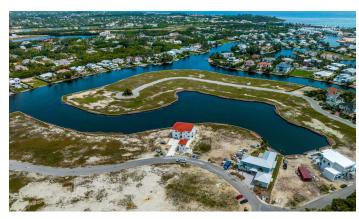

# HARBOUR REACH CANAL FRONT

Welcome to the ultimate island paradise in Grand Cavman. Located in one of the most sought-after areas of the island, this prime piece of real estate boasts breathtaking views of the crystal-clear waterways and lush greenery that surrounds it.

#### Location:

Prospect

#### **Features:**

- **a** 0.3534 Acres
- Canal Front, Canal View
- Low Density Residential

MLS: 416069

Vicki lacoviello Sales Associate vicki.iacoviello@remax.ky +1 (345) 233 5114

**Nick Sellars** Sales Associate nick.sellars@remax.ky +1 (345) 233 5114