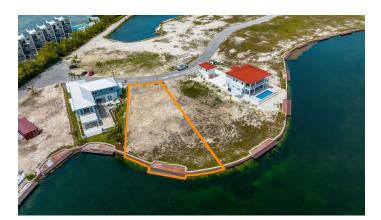

### **Harbour Reach Canal Front Lot**

# FOR SALE KYD\$631,150

Current

Welcome to the ultimate island paradise in Grand Cayman. Located in one of the most sought-after areas of the island, this prime piece of real estate boasts breathtaking views of the crystal-clear waterways and lush greenery that surrounds it.

#### **Features:**

- **a** 0.3534 Acres
- ☆ Canal Front, Canal View
- 🔒 Low Density Residential

MLS: 416069

Vicki Iacoviello
Sales Associate
vicki.iacoviello@remax.ky
+1 (345) 233 5114

Nick Sellars
Sales Associate
nick.sellars@remax.ky
+1 (345) 233 5114