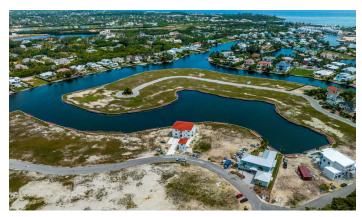

### **Harbour Reach Canal Front Lot**

# FOR SALE KYD\$631,150

Current







Welcome to the ultimate island paradise in Grand Cayman. Located in one of the most sought-after areas of the island, this prime piece of real estate boasts breathtaking views of the crystal-clear waterways and lush greenery that surrounds it.

#### Location:

Prospect

#### **Features:**

- **a** 0.3534 Acres
- ☆ Canal Front, Canal View
- 🔒 Low Density Residential



MLS: 416069



Vicki Iacoviello
Sales Associate
vicki.iacoviello@remax.ky
+1 (345) 233 5114



Nick Sellars
Sales Associate
nick.sellars@remax.ky
+1 (345) 233 5114





### **Harbour Reach Canal Front Lot**

# FOR SALE KYD\$631,150

Current















Vicki lacoviello
Sales Associate
vicki.iacoviello@remax.ky
+1 (345) 233 5114



Nick Sellars
Sales Associate
nick.sellars@remax.ky
+1 (345) 233 5114