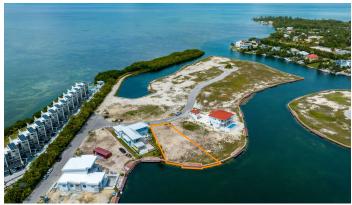

### **Harbour Reach Canal Front Lot**

# FOR SALE KYD\$631,150

Current

Welcome to the ultimate island paradise in Grand Cayman. Located in one of the most sought-after areas of the island, this prime piece of real estate boasts breathtaking views of the crystal-clear waterways and lush greenery that surrounds it.

#### Location:

Prospect

#### **Features:**

- **a** 0.3534 Acres
- ☆ Canal Front, Canal View
- 🔒 Low Density Residential

MLS: 416069

Vicki Iacoviello
Sales Associate
vicki.iacoviello@remax.ky
+1 (345) 233 5114

Nick Sellars
Sales Associate
nick.sellars@remax.ky
+1 (345) 233 5114