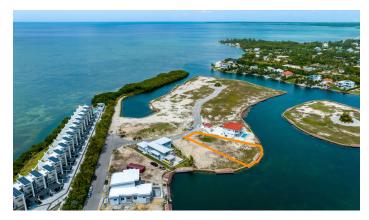

### HARBOUR REACH CANAL FRONT LOT

Welcome to the ultimate island paradise in Grand Cayman. Located in one of the most sought-after areas of the island, this prime piece of real estate boasts breathtaking views of the crystal-clear waterways and lush greenery that surrounds it.

#### Features:

- 0.3828 Acres
- **@** Canal Front, Canal View
- A Low Density Residential

MLS: 416070

Vicki lacoviello
Sales Associate
vicki.iacoviello@remax.ky
+1 (345) 233 5114

Nick Sellars
Sales Associate
nick.sellars@remax.ky
+1 (345) 233 5114