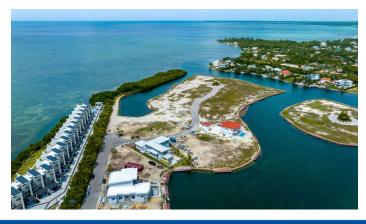

### HARBOUR REACH CANAL FRONT LOT

Welcome to the ultimate island paradise in Grand Cayman. Located in one of the most sought-after areas of the island, this prime piece of real estate boasts breathtaking views of the crystal-clear waterways and lush greenery that surrounds it.

#### Location:

Prospect

#### Features:

- 0.3828 Acres
- **@** Canal Front, Canal View
- A Low Density Residential

MLS: 416070

Vicki lacoviello
Sales Associate
vicki.iacoviello@remax.ky
+1 (345) 233 5114

Nick Sellars
Sales Associate
nick.sellars@remax.ky
+1 (345) 233 5114