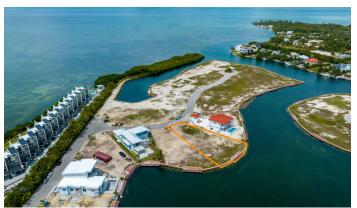

### HARBOUR REACH CANAL FRONT LOT

Welcome to the ultimate island paradise in Grand Cayman. Located in one of the most sought-after areas of the island, this prime piece of real estate boasts breathtaking views of the crystal-clear waterways and lush greenery that surrounds it.

#### Features:

- 0.3828 Acres
- **@** Canal Front, Canal View
- A Low Density Residential

MLS: 416070

Vicki lacoviello
Sales Associate
vicki.iacoviello@remax.ky
+1 (345) 233 5114

Nick Sellars
Sales Associate
nick.sellars@remax.ky
+1 (345) 233 5114