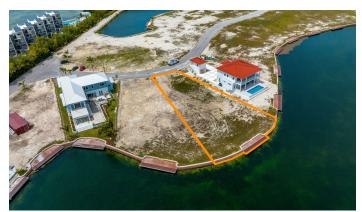

### HARBOUR REACH CANAL FRONT LOT

Welcome to the ultimate island paradise in Grand Cayman. Located in one of the most sought-after areas of the island, this prime piece of real estate boasts breathtaking views of the crystal-clear waterways and lush greenery that surrounds it.

#### Features:

- 0.3828 Acres
- **@** Canal Front, Canal View
- A Low Density Residential

MLS: 416070

Vicki lacoviello
Sales Associate
vicki.iacoviello@remax.ky
+1 (345) 233 5114

Nick Sellars
Sales Associate
nick.sellars@remax.ky
+1 (345) 233 5114